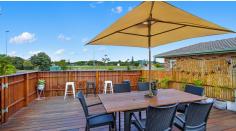

# FUNKY, TRENDY, RENOVATED WITH THE ULTIMATE LOCATION!

Rarely do you walk in through the front gate of a property and just get a really good comfortable & relaxed feeling even right in the front yard!! This one has it all! Location, atmosphere, entertainer for all occasions or just a lazy arvo drink on the deck while watching the games or kids practice on the oval. There is even a bar right around the deck!! Renovated and secure, this lovely east facing duplex is bright, breezy and totally private. If you do not know the location, please take some time to explore Google Earth and you will be amazed by the facilities surrounding this property and all within a 15min walk to the beach! Park with canal and playground and loads of walking and bike tracks ... so much fun all surrounding the property!

#### The property

- . very low common insurance of only \$12.60 p/w
- . 2/3 bedrooms 2 beds with build ins
- . air conditioned open plan bright and breezy lounge and dinning
- . huge east facing entertainer deck with stunning views on the Burleigh Sports Club
- . large renovated modern bathroom with double sink vanity and porcelain tiles
- . stunning light vinyl floor boards throughout ideal for a beach property
- . open plan functional kitchen with 90cm 5 burner glass gas cook top and plumbed fridge space
- . 3rd bed/ living opens out to front deck
- . private and secure back yard with 6 man hot water spa & bali style outdoor feel...
- . Large charcoal bbq/spit & custom built pizza oven
- . Solar hot water on roof
- . 2 sheds on side of house and storage at front with electric roller door and ca space and room for trailer or caravan at the front
- . Nbn node adjoining the property will make NBN connection and speed very fast for the property