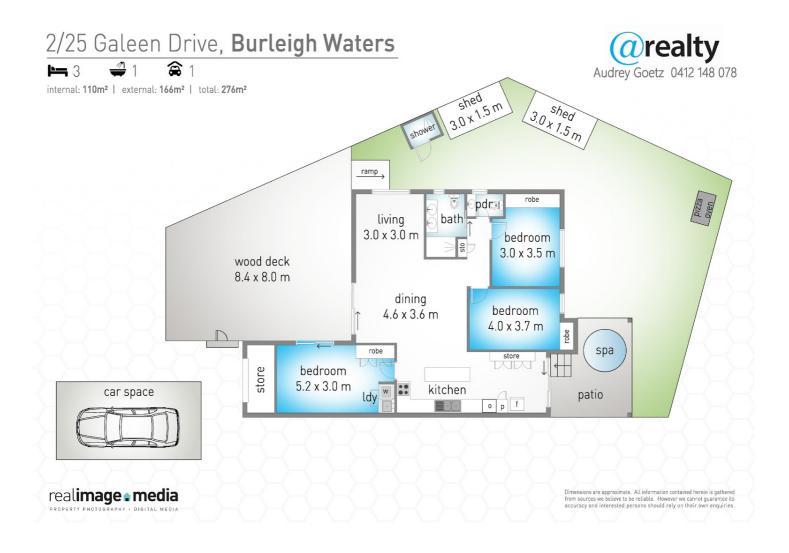

#### 2/25 GALEEN DRIVE BURLEIGH WATERS

With nothing to do but just move in... make an offer...

Disclosure: 3rd bedroom advertised here is the original garage which has been converted and can be used as a bedroom or second living area. This room also includes the laundry which is neatly tucked in a cupboard. A wall can be erected to partition a small area for a laundry...

#### The property

- . very low common insurance of only \$12.60 p/w
- . 2/3 bedrooms 2 beds with build ins
- . air conditioned open plan bright and breezy lounge and dinning
- . huge east facing entertainer deck with stunning views on the Burleigh Sports Club
- . large renovated modern bathroom with double sink vanity and porcelain tiles
- . stunning light vinyl floor boards throughout ideal for a beach property
- . open plan functional kitchen with 90cm 5 burner glass gas cook top and plumbed fridge space
- . 3rd bed/ living opens out to front deck
- . private and secure back yard with 6 man hot water spa & bali style outdoor feel...
- . Large charcoal bbq/spit & custom built pizza oven
- . Solar hot water on roof
- . 2 sheds on side of house and storage at front with electric roller door and ca space and room for trailer or caravan at the front
- . Nbn node adjoining the property will make NBN connection and speed very fast for the property

### 3 BED | 1 BATH | 0 CAR

PRICE:

Offers over \$525,000

**OPEN FOR INSPECTION:** 

N/A

Audrey Goetz 0412148078 audrey@atrealty.com.au www.atrealty.com.au

Disclaimer: Please note this floor plan is for marketing purposes and is to be used as a guide only. All dimensions are estimates only and may not be exact measurements.