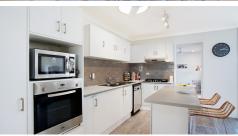

#### The property

- . very low common insurance of only \$12.60 p/w
- . 2/3 bedrooms 2 beds with build ins
- . air conditioned open plan bright and breezy lounge and dinning
- . huge east facing entertainer deck with stunning views on the Burleigh Sports Club
- . large renovated modern bathroom with double sink vanity and porcelain tiles
- . stunning light vinyl floor boards throughout ideal for a beach property
- . open plan functional kitchen with 90cm 5 burner glass gas cook top and plumbed fridge space
- . 3rd bed/ living opens out to front deck
- . private and secure back yard with 6 man hot water spa & bali style outdoor feel...
- . Large charcoal bbq/spit & custom built pizza oven
- . Solar hot water on roof
- . 2 sheds on side of house and storage at front with electric roller door and ca space and room for trailer or caravan at the front
- . Nbn node adjoining the property will make NBN connection and speed very fast for the property