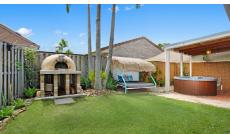

#### The property

- . very low common insurance of only \$12.60 p/w
- . 2/3 bedrooms 2 beds with build ins
- . air conditioned open plan bright and breezy lounge and dinning
- . huge east facing entertainer deck with stunning views on the Burleigh Sports Club
- . large renovated modern bathroom with double sink vanity and porcelain tiles
- . stunning light vinyl floor boards throughout ideal for a beach property
- . open plan functional kitchen with 90cm 5 burner glass gas cook top and plumbed fridge space
- . 3rd bed/ living opens out to front deck
- . private and secure back yard with 6 man hot water spa & bali style outdoor feel...
- . Large charcoal bbq/spit & custom built pizza oven
- . Solar hot water on roof
- . 2 sheds on side of house and storage at front with electric roller door and ca space and room for trailer or caravan at the front
- . Nbn node adjoining the property will make NBN connection and speed very fast for the property