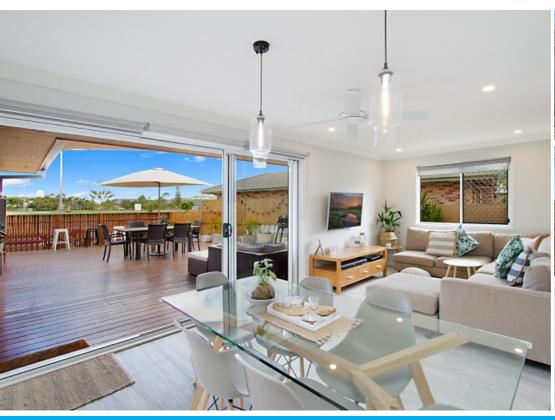

# FUNKY, TRENDY, RENOVATED WITH THE ULTIMATE LOCATION!

Rarely do you walk in through the front gate of a property and just get a really good comfortable & relaxed feeling even right in the front yard!! This one has it all! Location, atmosphere, entertainer for all occasions or just a lazy arvo drink on the deck while watching the games or kids practice on the oval. There is even a bar right around the deck!! Renovated and secure, this lovely east facing duplex is bright, breezy and totally private. If you do not know the location, please take some time to explore Google Earth and you will be amazed by the facilities surrounding this property and all within a 15min walk to the beach! Park with canal and playground and loads of walking and bike tracks ... so much fun all surrounding the property!

#### The property

- . very low common insurance of only \$12.60 p/w
- . 2/3 bedrooms 2 beds with build ins
- . air conditioned open plan bright and breezy lounge and dinning
- . huge east facing entertainer deck with stunning views on the Burleigh Sports Club
- . large renovated modern bathroom with double sink vanity and porcelain tiles
- . stunning light vinyl floor boards throughout ideal for a beach property
- . open plan functional kitchen with 90cm 5 burner glass gas cook top and plumbed fridge space
- . 3rd bed/ living opens out to front deck
- . private and secure back yard with 6 man hot water spa & bali style outdoor feel...
- . Large charcoal bbq/spit & custom built pizza oven
- . Solar hot water on roof
- . 2 sheds on side of house and storage at front with electric roller door and ca space and room for trailer or caravan at the front
- . Nbn node adjoining the property will make NBN connection and speed very fast for the property