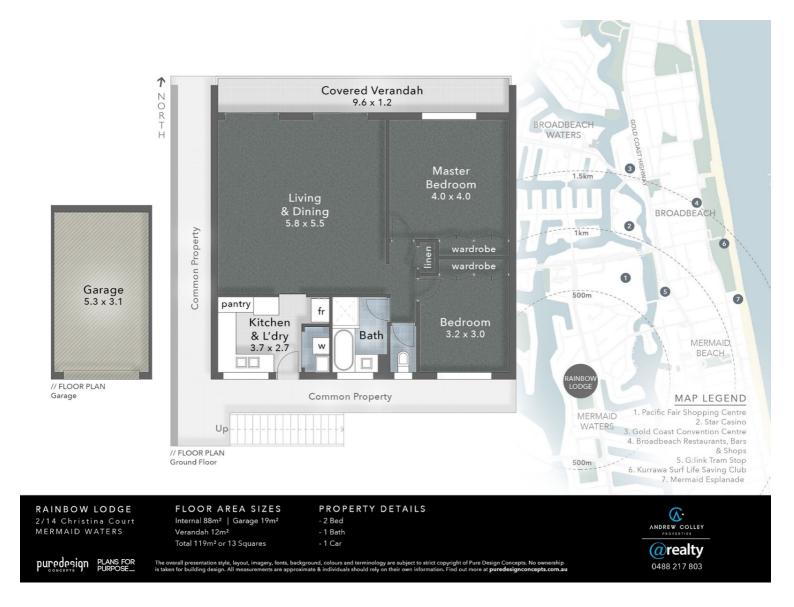

## 2 BED | 1 BATH | 1 CAR

PRICE: REDUCED \$299,000 plus

OPEN FOR INSPECTION: N/A

Andrew Colley 0488217803 andrewcolley@atrealty.com.au andrewcolley.com.au

Disclaimer: Please note this floor plan is for marketing purposes and is to be used as a guide only. All dimensions are estimates only and may not be exact measurements.