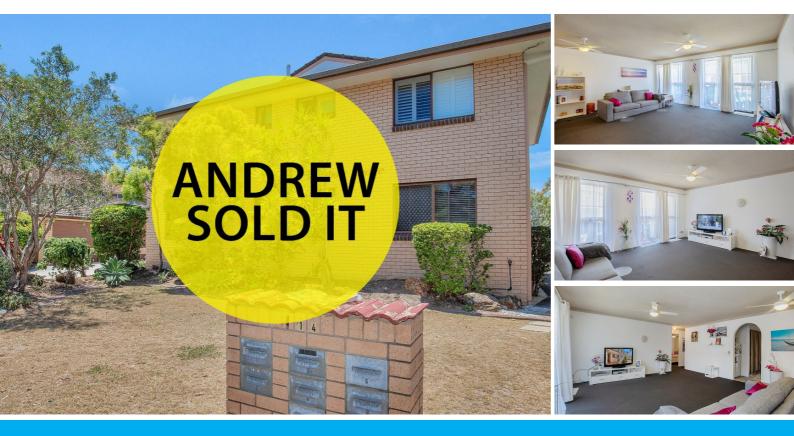

## ANOTHER SOLD BY ANDREW COLLEY PROPERTIES - 0488 217 803

A near perfect investment location, just 5 minutes to the beach and Pacific Fair shopping centre, arguably the best shopping on the Gold Coast. Built at a time when generous room sizes were the fashion and located on the ground floor, this two bedroom unit is set in a small boutique building, with low body corp, ideally located in AMONGST THE CAPITAL GROWTH DRIVING INFRASTRUCTURE of Mermaid Waters.

This unit features:

- \* Two large bedrooms each with ceiling fans and built in wardrobes
- \* One bathroom
- \* Pet friendly
- \* Vacant possession in 30 days
- \* Open plan living and dining area
- \* kitchen
- \* Secure lock up garage for one vehicle
- \* Rental appraisal \$380 per week
- \* Rates approx. \$671.76 per 6 months
- \* Water Rates. \$353.65 per quarter
- \* Body Corp approx. \$31.59. per week