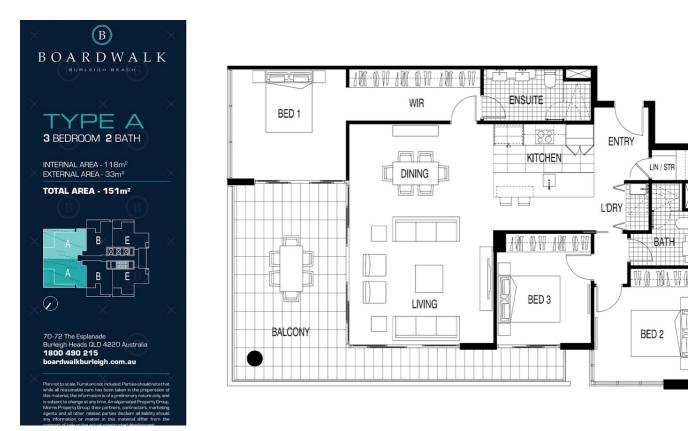

- \* Huge 151 msq Floor to ceiling glass with N/E ocean, sand & beach views
- \* State of the art kitchen and spacious bright living area
- \* 2 car spaces side by side + storage cage, high speed lifts
- \* Large wrap around balcony to accommodate lounge/ dining and BBQ area
- \* Huge main bedroom with floor to ceiling glass and access to the large balcony
- \* Minutes from James St & the finest restaurants
- \* Pet friendly subject to approval
- \* Close to schools, shops & transport
- \* 25 min drive from the airport
- \* Pool, spa & fully equipped gymnasium
- \* Private yoga terrace & Al fresco BBQ and dining facilities
- The Building released June 2018

## 3 BED | 2 BATH | 2 CAR

PRICE: Immediate Sale

OPEN FOR INSPECTION: N/A

Adam Sadler 0413203454 adam.sadler@atrealty.com.au www.atrealty.com.au

Disclaimer: Please note this floor plan is for marketing purposes and is to be used as a guide only. All dimensions are estimates only and may not be exact measurements.