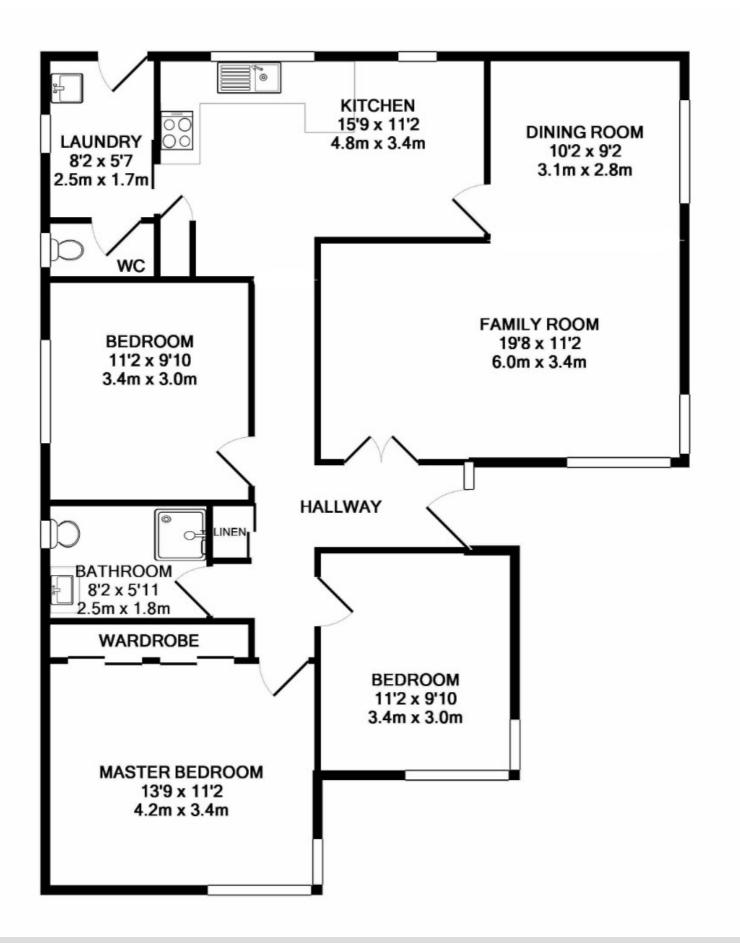

## 3 BED | 1 BATH | 2 CAR

PRICE: \$580,000

**OPEN FOR INSPECTION:** 

N/A

Adrian Chalmers 0431402112 adrian.chalmers@atrealty.com.au www.atrealty.com.au

Disclaimer: Please note this floor plan is for marketing purposes and is to be used as a guide only. All dimensions are estimates only and may not be exact measurements.

of doors, windows, rooms and any other items are approximate and no responsibility is taken for any error, omission, or mis-statement. This plan is for illustrative purposes only and should be used as such by any prospective purchaser. The services, systems and appliances shown have not been tested and no guarantee as to their operability or efficiency can be given