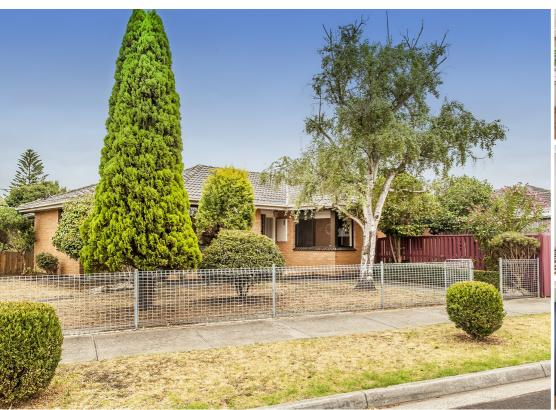

## 2 KEMP AVENUE THOMASTOWN

## SUPERB START OR INVESTMENT

Enriched with gloriously light-filled spaces and a premier corner position, this splendid 3-bedroom home offers a wonderful opportunity for first home buyers and investors seeking a quality lifestyle that's close to amenities. Inspiring an instant sense of relaxation, the home's updated dimensions encourage easy living with a wonderful L-shaped lounge and dining room highlighted by polished timber floorboards, while the adjoining kitchen and meals zone is complemented by updated stainless-steel appliances. Stepping outside, entertainers will be delighted by the covered alfresco zone overlooking the easy-care backyard complete with a garden shed for all your storage needs. Featuring an air conditioner, new internal roller blinds plus a double garage. In a location that offers broad ranging appeal, close to schools, transport, shops, major road arterials plus only 30 minutes to the CBD.

## 3 BED | 1 BATH | 2 CAR

PRICE: \$580,000

**OPEN FOR INSPECTION:** 

N/A

Adrian Chalmers 0431402112 adrian.chalmers@atrealty.com.au www.atrealty.com.au

Disclaimer: Please note this floor plan is for marketing purposes and is to be used as a guide only. All dimensions are estimates only and may not be exact measurements.