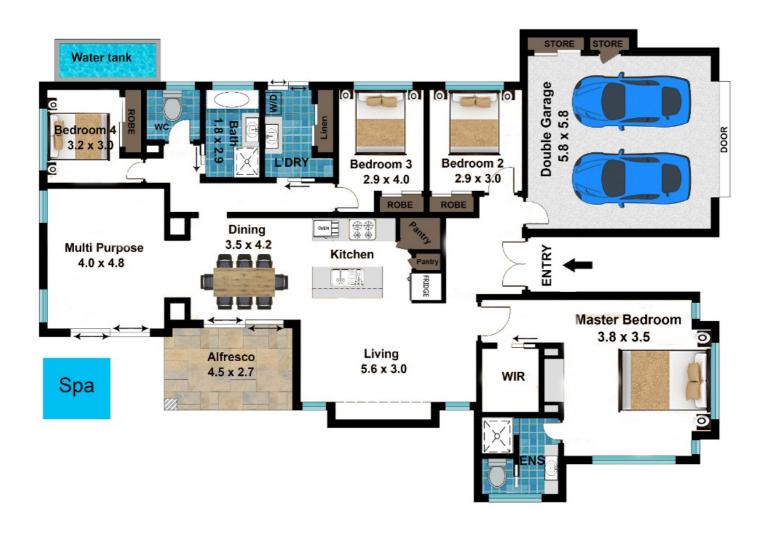

With its private entry through large double timber doors, through to the family, kitchen, dining and lounge areas and its four Bedrooms including a fantastic master bedroom, en-suite with shower including rain shower head and separate toilet plus generous walk in robe. The three additional bedrooms sharing the main bathroom with bath and shower plus separate toilet. A generous size lounge room located at the rear of the house opens up to the back yard and entertaining area.

The dining and family / living areas are centrally located surrounding the kitchen which features loads of cupboard space, Stainless Steel appliances with gas cook top, generous size pantry. Don't worry about your fridge not fitting as the space is big enough for the largest of fridges.

The fully screened Alfresco area provides perfect ease for entertaining through to a private yard for the kids to enjoy. There is an outdoor spa on the property that comes with the house that is in great condition. Last but not least, the laundry presents wonderful storage with a triple built in and additional cupboard space.

Inclusions in this lovely property:

Master with en-suite and walk in robe
3 additional good size Bedrooms all with built in's
2 Bathrooms
Open plan living
Family room
Separate Lounge room
Dining adjoining kitchen
Modern kitchen with pantry
Awesome cupboard space
Stainless steel appliances with gas cook top

## 3 Cherry Court, Coomera

Scales in metres. Indicative only. Dimensions are approximate. All information contained here in is gathered from sources we believe to be reliable. However we cannot guarantee its accuracy and interested persons should rely on their own enquires.

Disclaimer: Please note this floor plan is for marketing purposes and is to be used as a guide only. All dimensions are estimates only and may not be exact measurements.