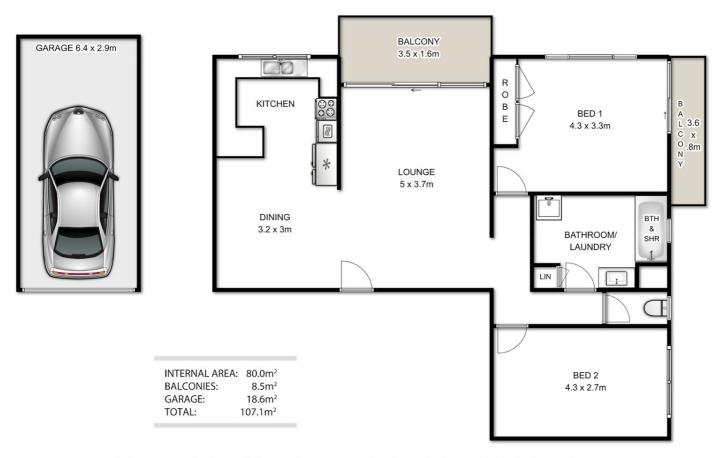

## 2 BED | 1 BATH | 1 CAR

PRICE:

Buyers in the low 3's

**OPEN FOR INSPECTION:** 

N/A

Adrian Matthews 0403171644 adrianmatthews@atrealty.com.au www.atrealty.com.au

Whilst every attempt has been made to ensure the accuracy of the floor plan contained here, measurements of doors, windows, rooms and any other items are approximate and no responsibility is taken for any error, omission, or mis-statement. This plan is for illustrative purposes only and should be used as such by any prospective buyer. Created by www.highshots.com.

Disclaimer: Please note this floor plan is for marketing purposes and is to be used as a guide only. All dimensions are estimates only and may not be exact measurements.