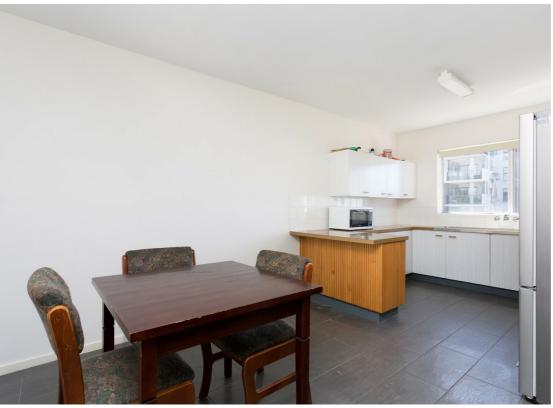

In the first bedroom, there is a private balcony along with a built-in wardrobe while the second bedroom offers promising size and space.

Through the private balcony, you get to taste the cool & fresh air every morning. In the kitchen, you get plenty of bench and cupboard space.

And did we tell you about the separate dining area? Well, at the price offered by the seller, it is more than you might ask for.

Following remarkable features are included in this property -

- a) Air-conditioned
- b) 2 balconies
- c) Intercom
- d) Private, secure lock up garage
- e) Separate toilet
- f) City sights
- g) Pet friendly complex
- h) Easy access to the M3 (Pacific Motorway)
- i) Minutes to major hospitals and public transport both bus and train