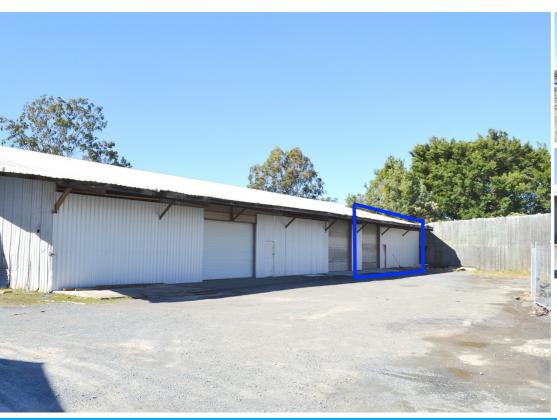

# PRICE REDUCED! CLEAR SPAN WAREHOUSE SECONDS FROM PIMPAMA CITY SHOPPING CENTRE

- 300m2 Clear span warehouse
- Roller door, 3 phase power
- Easy truck access with ample hardstand in front
- Thousands of cars pass daily
- Seconds to the M1 Motorway
- Surrounded by national tenants throughout Pimpama City Shopping Centre
- Motivated landlord, incentives on offer!