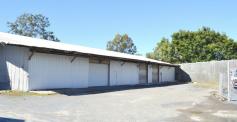

# PRICE REDUCED! CLEAR SPAN WAREHOUSE SECONDS FROM PIMPAMA CITY SHOPPING CENTRE

- 300m2 Clear span warehouse
- Roller door, 3 phase power
- Easy truck access with ample hardstand in front
- Thousands of cars pass daily
- Seconds to the M1 Motorway
- Surrounded by national tenants throughout Pimpama City Shopping Centre
- Motivated landlord, incentives on offer!