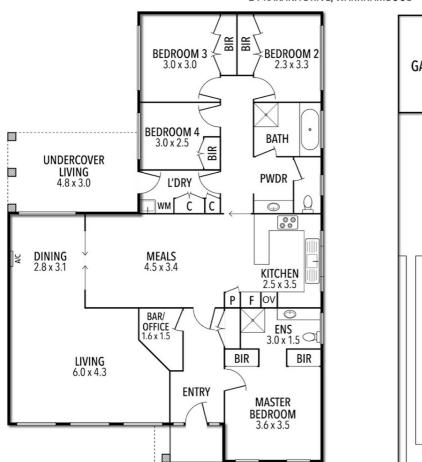

#### 21 KARANA DRIVE, WARRNAMBOOL

THE ABOVE PLAN IS AN ARTIST'S IMPRESSION ONLY, IT INCLUDES ELEMENTS THAT ARE FOR DISPLAY PURPOSES ONLY AND MAY NOT BE TO SCALE. LANDSCAPING SHOWN IS INDICATIVE ONLY. DIMENSIONS ARE APPROXIMATE.

Disclaimer: Please note this floor plan is for marketing purposes and is to be used as a guide only. All dimensions are estimates only and may not be exact measurements.