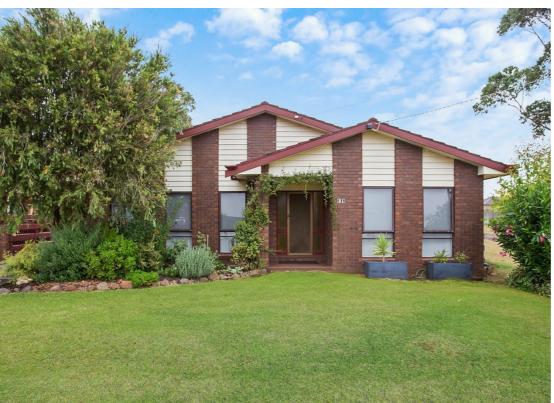

# SPACIOUS AFFORDABLE FAMILY HOME OR GREAT INVESTMENT

THIS WOULD HAVE TO BE THE BEST BUY IN WARRNAMBOOL21 Karana Drive Warrnambool is an immaculate 4 bedroom, 2 bathrooms spacious brick Veneer family home with a double garage and was built in approx 1983. The property has a nice rear yard with the total land being 570m2. Has recently been freshly painted, new quality carpet laid in the living area and Master Bedroom. With many features including a dishwasher, new split level Air Conditioner, 2 modern built-in gas heaters, Built-in Bar, spacious living areas, large open plan kitchen dining area, outdoor area, private back yard with the great indoor-outdoor flow. This is a quality built home with split level lounge showing off the quality of yesteryear. This property would also make a great rental investment.

### 4 BED | 2 BATH | 2 CAR

PRICE: \$339,000

OPEN FOR INSPECTION: N/A

Mick Molloy 0416547101 michaelmolloy@atrealty.com.au www.atrealty.com.au