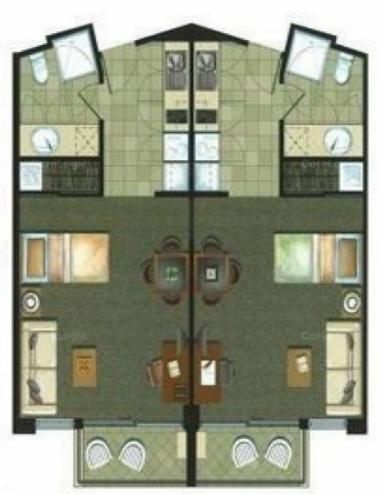

# TOP FLOOR! 2 X 7TH STUDIOS WITH AMAZING VIEWS TO SURFERS PARADISE SKYLINE

2 Studios - One Title - Two Rents - Only 1 Body Corp Fee. Priced to Sell! Purpose built student accommodation near Bond University. These studios are situated on the 5th floor on the city side at the northern end and have great views of Lake Wonderland and the Surfers Paradise skyline. This pair of bright and spacious studios come fully furnished and has the upgrade of both studios having double beds. (This adds the potential to increase your rent by up to \$10 per studio per week beds if rented to a couple.) Your investment is ready to go immediately. Both studios rent for \$265 each per week, that's \$530 for the pair.

### 2 BED | 2 BATH | 0 CAR

PRICE:
CONTACT AGENT

OPEN FOR INSPECTION: N/A

Francine Setchell 0408143464 francine@atrealty.com.au www.atrealty.com.au

Disclaimer: Please note this floor plan is for marketing purposes and is to be used as a guide only. All dimensions are estimates only and may not be exact measurements.