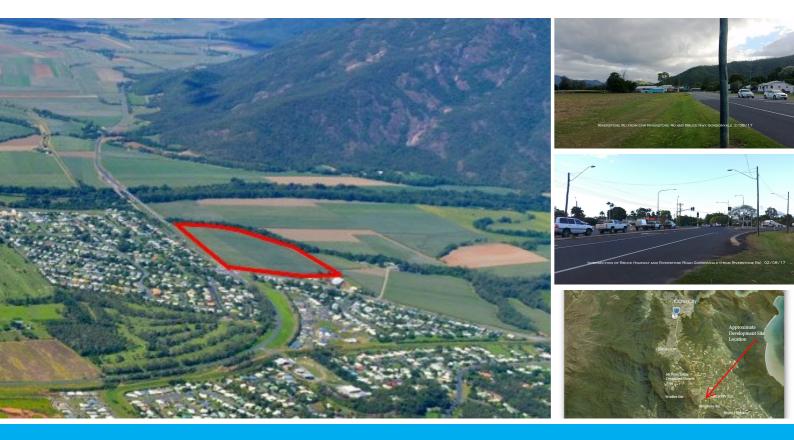

### 13.9 HA HIGHLY VISIBLE AND LEVEL ON THE BRUCE HIGHWAY - PROPOSED FOR COMMERCIAL/INDUSTRIAL DEVELOPMENT -GORDONVALE, CAIRNS

This unique 14 ha. (35 acre) site is located on the Bruce Highway, at the strategic gateway access to Cairns, the Atherton Tablelands (via the Gillies Highway), and the Southern Corridor. This site is situated where the main Bruce Highway first enters Cairns urban precincts, as well as being a main access via the Gillies Highway for the Atherton Tablelands and all associated tourist and agricultural centres which are located there as well as the areas around Lake Barrine, Lake Eacham, and Tinaroo Dam.

Its newly designated zoning of Emerging Communities - Precinct 3 Riverstone Road - means that Cairns Regional Council has identified the need for this location to be considered for a planned development to cater for a multitude of uses stimulating employment and development in the region. The Gordonvale Economic Development Plan will be forwarded to you upon request.

The sugar town of Gordonvale, which is adjacent to this site provides various retail and commercial and tourist services to complement those which could be developed on this site. Any uses would be subject to approval by the Cairns Regional Council, and consistency with the planning scheme.