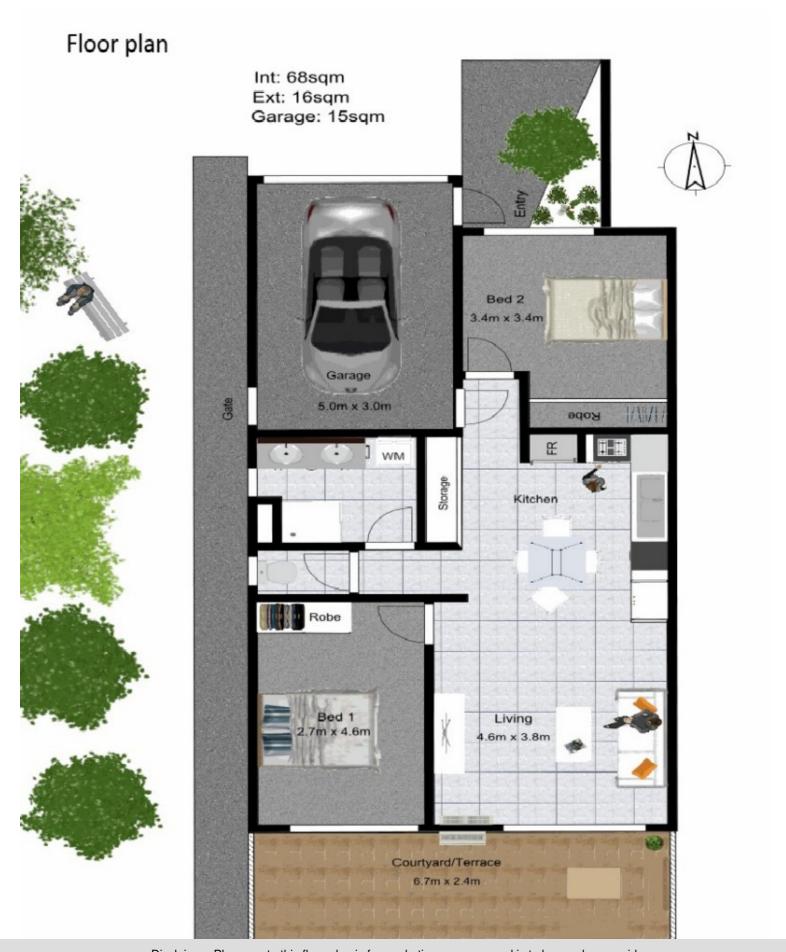

## 2 BED | 1 BATH | 1 CAR

PRICE:

\$300,000

**OPEN FOR INSPECTION:** 

N/A

Don Hannay 041122505 don.hannay@atrealty.com.au www.atrealty.com.au

Disclaimer: Please note this floor plan is for marketing purposes and is to be used as a guide only. All dimensions are estimates only and may not be exact measurements.