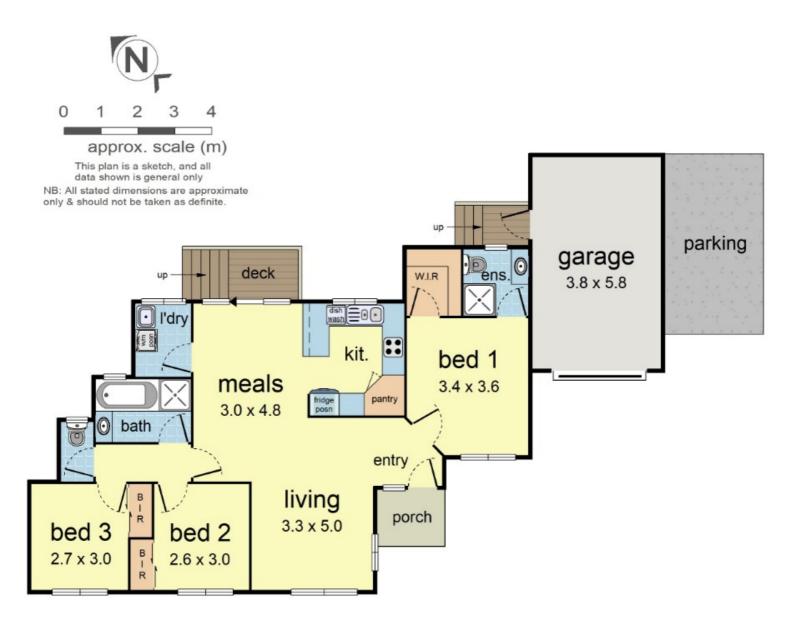

## SUPERB START OR SERENE DOWNSIZE

Delivering a lifestyle of serenity for the first home buyer, downsizer or investor, this peacefully placed single level unit entices easy-living with its spacious layout, low-maintenance surrounds and premier position moments from schools, shops and transport. Nestled in the bowl of a quiet court in a well-maintained block of 4, the residence opens to reveal polished floorboards that shimmer underfoot and grace the light-filled lounge room with adjacent dining zone. Perfect for those who love to cook, the kitchen boasts quality appliances (including dishwasher), a corner pantry plus a breakfast bench, while sliding doors lead out to the easy-care courtyard. Split into two wings, the three bedrooms include a master bedroom with walk-in-robe and en-suite, while the two children's bedrooms rests along the hallway; each equipped with built-in-robes and serviced by a family bathroom and separate toilet. Further enhanced by a laundry, ducted heating, ceiling fans, alarm plus a garage that rests conveniently beside a visitor parking space. Nestled in an outstanding location, close to St Joseph's College, St John the Baptist Primary, Mountain Gate Primary, Mountain Gate Shopping Centre, parkland, Ferny Creek Nature Trail, buses and trains.

## 3 BED | 2 BATH | 2 CAR

PRICE: \$595,000

OPEN FOR INSPECTION: N/A

Adrian Chalmers 0431402112 adrian.chalmers@atrealty.com.au www.atrealty.com.au

4/7 Aringa Court, Ferntree Gully

Disclaimer: Please note this floor plan is for marketing purposes and is to be used as a guide only. All dimensions are estimates only and may not be exact measurements.