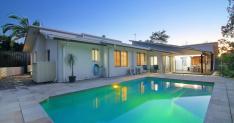

The property features 4 bedrooms, 2 bathrooms, a very spacious kitchen situated centrally between the family and dining areas and looking directly out to the large entertaining area, separate large formal lounge, separate office, good entertaining plus family pool which is fully heated for your enjoyment all year round. A massive added bonus to this property is the 3rd garage for car, boat or camper parking. It will accommodate up to a 21-foot boat and is fully covered without compromising, not to mention the extra storage. With 6kw of solar, your power bills are at very low cost.

There is a feature stack stone wall facia panel to the front of the island bench which is a nice touch! Finished with gas cooktop and electric oven, and the refrigerator is plumbed for cold water. All of this surrounded by plantations shutters to provide that additional sense of class. Flowing seamlessly to your outdoor entertaining area, the decking is complete with screening for added privacy and is perfectly overlooking the pool area. The lovely inground pool is of good size, solar heated and is surrounded by sandstone pavers and glass fencing. The building delivers 4 bedrooms all of good size, with the master being positioned to the back. It accommodates a walk-in robe and good size ensuite, complete with Spa Bath, Double Vanities and Shower. The family bathroom also has a large Bath, Shower and Separate Vanity and toilet totally seperate.