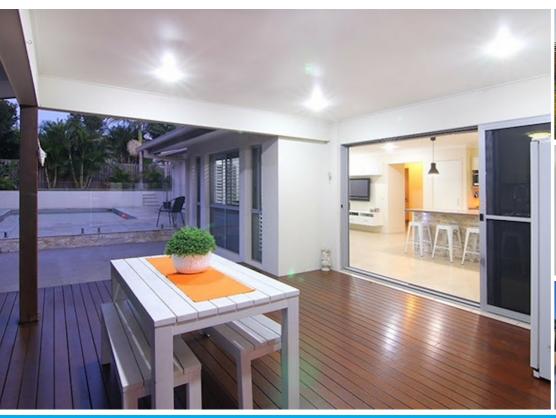

Entering the property through the double timber doors to a spacious hallway that's combined with high ceilings throughout. To the left you will be greeted by a formal lounge room that has sliding doors out to the front timber decked area that overlooks the beautiful parklands. You will then arrive at the central living space upon walking up the hallway that's complete with kitchen, dining and casual lounge with separate office adjacent. The kitchen delivers great storage and bench space with walk in pantry.

There is a feature stack stone wall facia panel to the front of the island bench which is a nice touch! Finished with gas cooktop and electric oven, and the refrigerator is plumbed for cold water. All of this surrounded by plantations shutters to provide that additional sense of class. Flowing seamlessly to your outdoor entertaining area, the decking is complete with screening for added privacy and is perfectly overlooking the pool area. The lovely inground pool is of good size, solar heated and is surrounded by sandstone pavers and glass fencing. The building delivers 4 bedrooms all of good size, with the master being positioned to the back. It accommodates a walk-in robe and good size ensuite, complete with Spa Bath, Double Vanities and Shower. The family bathroom also has a large Bath, Shower and Separate Vanity and toilet totally seperate.