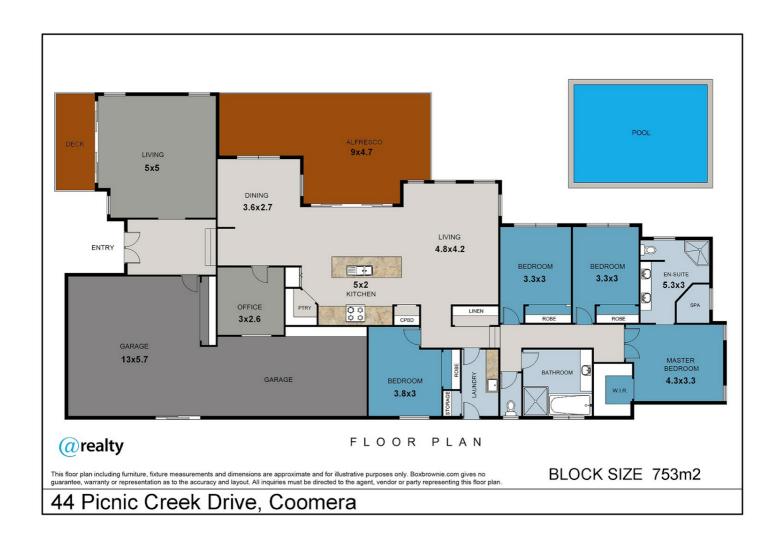

The property features 4 bedrooms, 2 bathrooms, a very spacious kitchen situated centrally between the family and dining areas and looking directly out to the large entertaining area, separate large formal lounge, separate office, good entertaining plus family pool which is fully heated for your enjoyment all year round. A massive added bonus to this property is the 3rd garage for car, boat or camper parking. It will accommodate up to a 21-foot boat and is fully covered without compromising, not to mention the extra storage. With 6kw of solar, your power bills are at very low cost.

Entering the property through the double timber doors to a spacious hallway that's combined with high ceilings throughout. To the left you will be greeted by a formal lounge room that has sliding doors out to the front timber decked area that overlooks the beautiful parklands. You will then arrive at the central living space upon walking up the hallway that's complete with kitchen, dining and casual lounge with separate office adjacent. The kitchen delivers great storage and bench space with walk in pantry.

There is a feature stack stone wall facia panel to the front of the island bench which is a nice touch! Finished with gas cooktop and electric oven, and the refrigerator is plumbed for cold water. All of this surrounded by plantations shutters to provide that additional sense of class. Flowing seamlessly to your outdoor entertaining area, the decking is complete with screening for added privacy and is perfectly overlooking the pool area. The lovely inground pool is of good size, solar heated and is surrounded by sandstone pavers and glass fencing. The building delivers 4 bedrooms all of good size, with the master being positioned to the back. It accommodates a walk-in robe and good size ensuite, complete with Spa Bath, Double Vanities and Shower. The family bathroom also has a large Bath, Shower and Separate Vanity and toilet totally seperate.