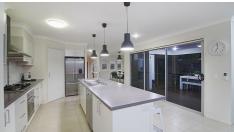

Entering the property through the double timber doors to a spacious hallway that's combined with high ceilings throughout. To the left you will be greeted by a formal lounge room that has sliding doors out to the front timber decked area that overlooks the beautiful parklands. You will then arrive at the central living space upon walking up the hallway that's complete with kitchen, dining and casual lounge with separate office adjacent. The kitchen delivers great storage and bench space with walk in pantry.

There is a feature stack stone wall facia panel to the front of the island bench which is a nice touch! Finished with gas cooktop and electric oven, and the refrigerator is plumbed for cold water. All of this surrounded by plantations shutters to provide that additional sense of class. Flowing seamlessly to your outdoor entertaining area, the decking is complete with screening for added privacy and is perfectly overlooking the pool area. The lovely inground pool is of good size, solar heated and is surrounded by sandstone pavers and glass fencing. The building delivers 4 bedrooms all of good size, with the master being positioned to the back. It accommodates a walk-in robe and good size ensuite, complete with Spa Bath, Double Vanities and Shower. The family bathroom also has a large Bath, Shower and Separate Vanity and toilet totally seperate.