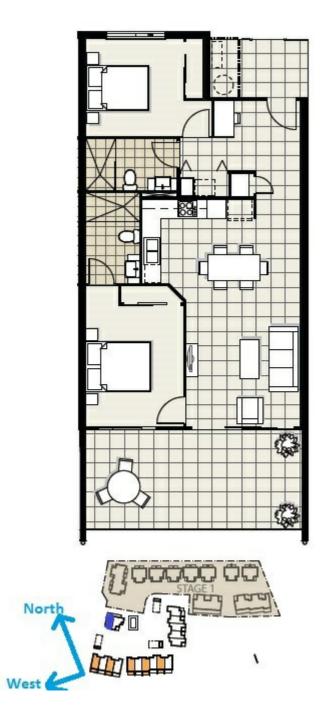

Features include: Air-conditioned Main bedroom has fan, en-suite and built in robes

Second bedroom has built in robes and fan Kitchen with plenty of cupboards with meals area. Study nook Air-conditioned Lounge room flows to a spacious entertaining deck overlooking the flora and fauna. Front courtyard Car park Pool to cool off in the coming hot months. Deck overlooking Lagoon where you could entertain with friends. Benefits. Extremely quiet complex with quality tenants. Many long term. Close proximity to train.. Approx. 7-10 minutes walk to train 5 Minute Walk to Woolworths Shopping Centre. University completed in 2020 New Shopping Precinct complete with cafes and restaurants by end 2020 Bus close on Main Road. .74 Km.

## 2 BED | 2 BATH | 1 CAR

PRICE: \$350 per week

OPEN FOR INSPECTION: N/A

Kay-Laraine Denny 0405388392 kay@atrealty.com.au www.atrealty.com.au

Disclaimer: Please note this floor plan is for marketing purposes and is to be used as a guide only. All dimensions are estimates only and may not be exact measurements.