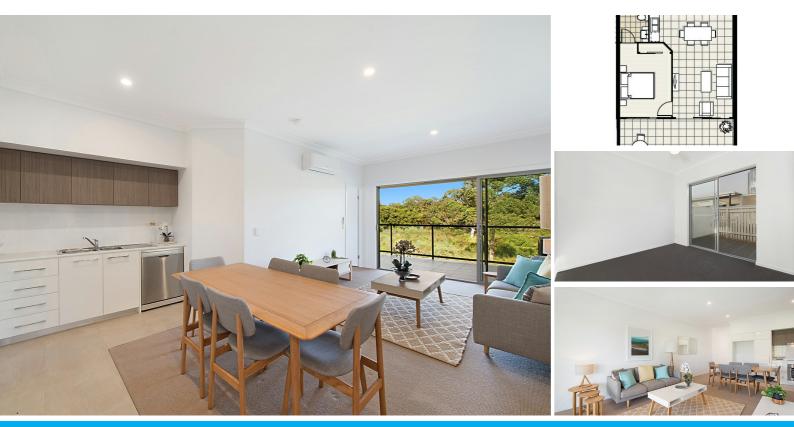

## RARE OPPORTUNITY - END UNIT.

Rarely do rentals become available in ever popular "Petrie on the Park" From Sunday November 10th we have available a two-bedroom end unit on the ground floor with deck at rear. overlooking peaceful Sweeney Reserve with bike and walkway tracks.

Features include: Air-conditioned Main bedroom has fan, en-suite and built in robes

Second bedroom has built in robes and fan Kitchen with plenty of cupboards with meals area. Study nook Air-conditioned Lounge room flows to a spacious entertaining deck overlooking the flora and fauna. Front courtyard Car park Pool to cool off in the coming hot months. Deck overlooking Lagoon where you could entertain with friends. Benefits. Extremely quiet complex with quality tenants. Many long term. Close proximity to train.. Approx. 7-10 minutes walk to train 5 Minute Walk to Woolworths Shopping Centre. University completed in 2020 New Shopping Precinct complete with cafes and restaurants by end 2020 Bus close on Main Road. .74 Km.

## 2 BED | 2 BATH | 1 CAR

PRICE: \$350 per week

OPEN FOR INSPECTION: N/A

Kay-Laraine Denny 0405388392 kay@atrealty.com.au www.atrealty.com.au

Disclaimer: Please note this floor plan is for marketing purposes and is to be used as a guide only. All dimensions are estimates only and may not be exact measurements.