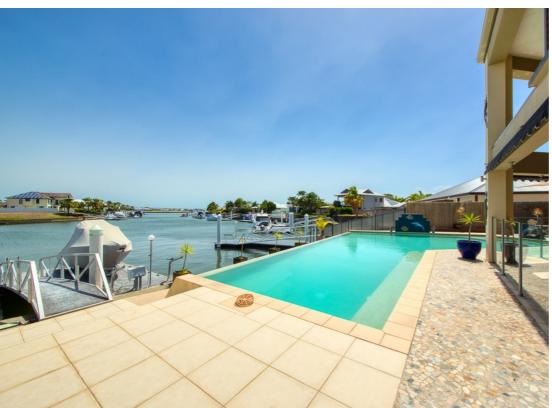

## RESORT STYLE HOME - RARE OPPORTUNITY ON THE WATER WITH DEEP WATER ACCESS

This is a spectacular two storey South facing waterfront home built on a large 1041 sqm block and located in one of the most sought after canal locations on the island with stunning wide water views and quick access by boat to the Pumicestone Passage. One of the great aspects of this property is the wide side access allowing for a caravan or boat and trailer to be stored securely behind gates.

The home was built in 2004 and offers four bedrooms, office, three bathrooms, open plan kitchen/family/dining, separate formal lounge/dining area with another separate living area located upstairs. The double garage features a workshop, great for hobbies or extra storage. All living areas overlook the gorgeous resort style infinity in-ground salt water swimming pool to the water.

Under the roof line is a large outdoor entertaining area featuring electric blinds overlooking the infinity swimming pool and breathtaking long water views. For your boat, there is large  $9 \times 3.5$  metre inbound pontoon fully equipped with power and water and direct deep water access to Pumicestone passage.