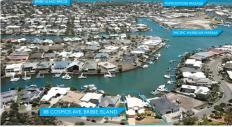

## RESORT STYLE HOME - RARE OPPORTUNITY ON THE WATER WITH DEEP WATER ACCESS

This is a spectacular two storey South facing waterfront home built on a large 1041 sqm block and located in one of the most sought after canal locations on the island with stunning wide water views and quick access by boat to the Pumicestone Passage. One of the great aspects of this property is the wide side access allowing for a caravan or boat and trailer to be stored securely behind gates.

Under the roof line is a large outdoor entertaining area featuring electric blinds overlooking the infinity swimming pool and breathtaking long water views. For your boat, there is large  $9 \times 3.5$  metre inbound pontoon fully equipped with power and water and direct deep water access to Pumicestone passage.

Within walking distance to the local Banksia Beach Primary School, shopping centre, public transport and bowling club this home is ideal for families or those wanting to entertain family and friends. Look at these extra features: