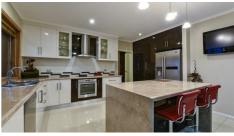

CLASSIC MODERN KITCHEN IS THE CENTER PIECE OF THE HOME, INCLUDING BUILT IN BREAKFAST BENCH, DISHWASHER, HEAPS OF CUPBOARD SPACE AND MODERN APPLIANCES. FROM THE MEALS AREA, ONE WAY OPENS TO FAMILY ROOM, AND THE OTHER ONTO A SEMI ENCLOSED ALFRESCO AREA PERFECT FOR ENTERTAINING IS THE WARMER MONTHS.