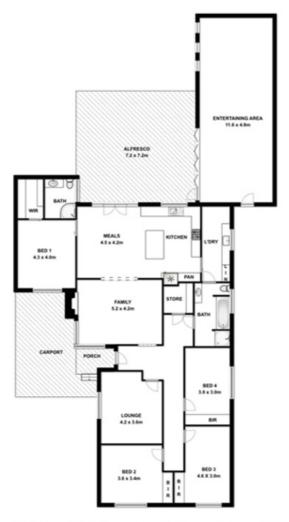

CLASSIC MODERN KITCHEN IS THE CENTER PIECE OF THE HOME, INCLUDING BUILT IN BREAKFAST BENCH, DISHWASHER, HEAPS OF CUPBOARD SPACE AND MODERN APPLIANCES. FROM THE MEALS AREA, ONE WAY OPENS TO FAMILY ROOM, AND THE OTHER ONTO A SEMI ENCLOSED ALFRESCO AREA PERFECT FOR ENTERTAINING IS THE WARMER MONTHS.

THESE AREAS ARE COMPLEMENTED WITH GAS HEATING AND SPLIT SYSTEM AIR-CONDITIONING.

A LARGE GAMES ROOM WITH WITH STACKER DOORS, CAN OPEN UP TO THE ALFRESCO AREA, BRINGING THE OUTSIDE INSIDE, A FANTASTIC AREA FOR TEENAGERS, AND ENTERTAINING FAMILY AND FRIENDS.

UNDER FLOOR HEATING IS A FEATURE OF THE HOME AND RUNS THROUGH THE GAMES ROOM PASSAGES AND WET AREAS, A GREAT WAY TO KEEP YOUR HOME WARM DURING THE WINTER MONTHS.

 $4\ \mbox{BEDROOMS}$  PLUS LARGE OFFICE OR 3RD LIVING AREA, THE MAIN HAVING WALK IN ROBE AND EN-SUITE.

THE BATHROOM AREAS ARE STUNNING WITH FLOOR TO CEILING TILES AND FINISHES NORMALLY EXPECTED IN RESORT. LIVING.

ACCESS TO THE REAR OF THE PROPERTY IS VERY HANDY AND INCLUDES A DOUBLE GARAGE CARPORT STORE ROOM AND EASY CARE YARD.