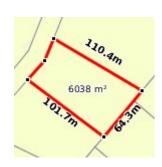

## SUPERB RURAL VIEWS OVER CHATSWORTH AND GYMPIE. BEAUTIFUL HOMESITE. \$179,000

With superb rural views in every direction, this block has a great house site, underground power, deep red soil, a bitumen road frontage and is only 10 mins to all the facilities in Gympie and 1.2 k to Chatsworth Primary school. There is a bus to the Gympie high schools from the Chatsworth school. A perfect spot for good living in this highly sort after area of Chatsworth. Just check out the neighbourhood gardens! A large block (6038sqm) overlooking Gympie and the Chatsworth area.