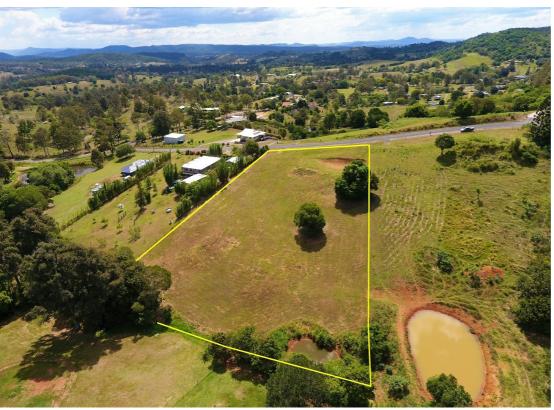

## SUPERB RURAL VIEWS OVER CHATSWORTH AND GYMPIE. BEAUTIFUL HOMESITE. \$179,000

With superb rural views in every direction, this block has a great house site, underground power, deep red soil, a bitumen road frontage and is only 10 mins to all the facilities in Gympie and 1.2 k to Chatsworth Primary school. There is a bus to the Gympie high schools from the Chatsworth school. A perfect spot for good living in this highly sort after area of Chatsworth. Just check out the neighbourhood gardens! A large block (6038sqm) overlooking Gympie and the Chatsworth area.