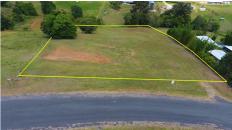

## SUPERB RURAL VIEWS OVER CHATSWORTH AND GYMPIE. BEAUTIFUL HOMESITE. \$179,000

With superb rural views in every direction, this block has a great house site, underground power, deep red soil, a bitumen road frontage and is only 10 mins to all the facilities in Gympie and 1.2 k to Chatsworth Primary school. There is a bus to the Gympie high schools from the Chatsworth school. A perfect spot for good living in this highly sort after area of Chatsworth. Just check out the neighbourhood gardens! A large block (6038sqm) overlooking Gympie and the Chatsworth area.