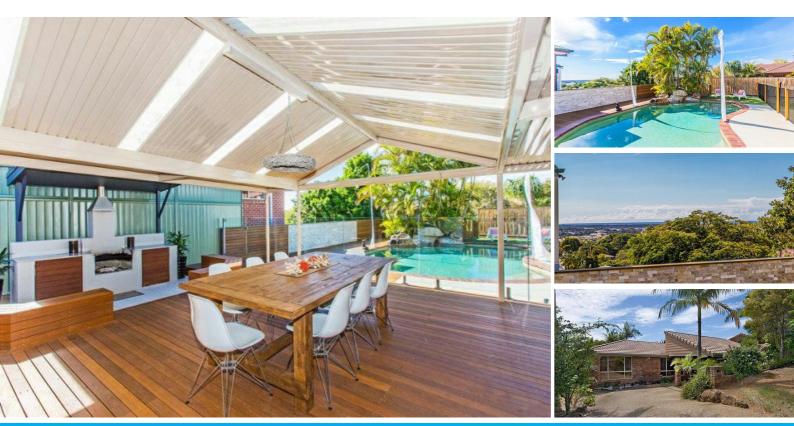

### THE HIDDEN GEM

THIS DELIGHTFUL ENTERTAINER OFFERS GREAT SUMMER LIVING WITH A FANTASTIC COVERED PERGOLA AREA LEADING OUT TO YOUR SPARKLING IN-GROUND POOL. THERE IS A GREAT KITCHEN WHICH ALSO LEADS OUT TO YOUR PERGOLA, THE LOUNGE DINING AREA OFFERS OPEN PLAN LIVING. THERE ARE FOUR BEDROOMS AND A GREAT BACK YARD. THIS DELIGHTFUL HOME IS SITUATED IN A FANTASTIC POSITION OFFERING PEACE AND TRANQUILITY WITH NO THROUGH TRAFFIC AS WELL AS BEING ONLY A SHORT WALK FROM LOCAL SHOPS. YOU CAN'T GO WRONG WITH THIS !!!!