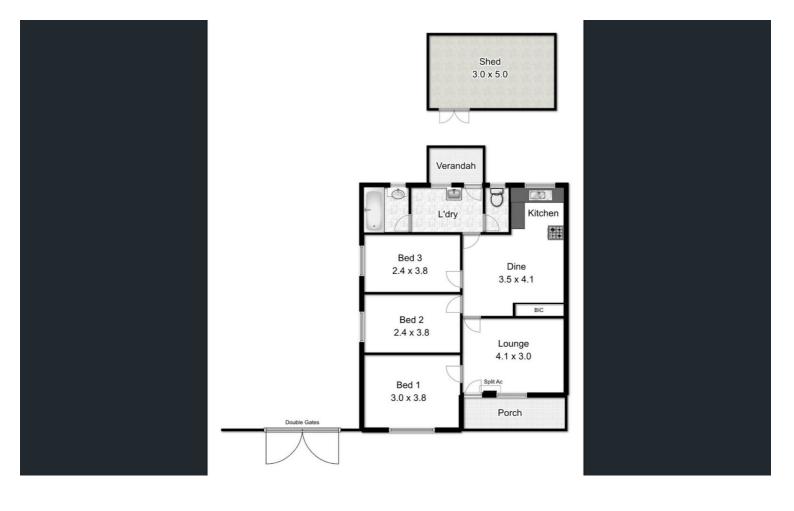

## WELL PRESENTED HOME WITH A LOW MAINTENANCE GARDEN

Comprising
3 bedrooms
Bright living area
Neat kitchen with an adjacent meals area
Laundry
Bathroom plus separate toilet
Split system air con
Fully fenced rear yard
Tool shed
Plenty of off street parking
Situated in a quiet cul-de-sac

## 3 BED | 1 BATH | 1 CAR

PRICE:

\$270 per week

**OPEN FOR INSPECTION:** 

N/A

Andrew Giles 0414696936 gilesproperty@atrealty.com.au www.atrealty.com.au RLA: 269823

Disclaimer: Please note this floor plan is for marketing purposes and is to be used as a guide only. All dimensions are estimates only and may not be exact measurements.