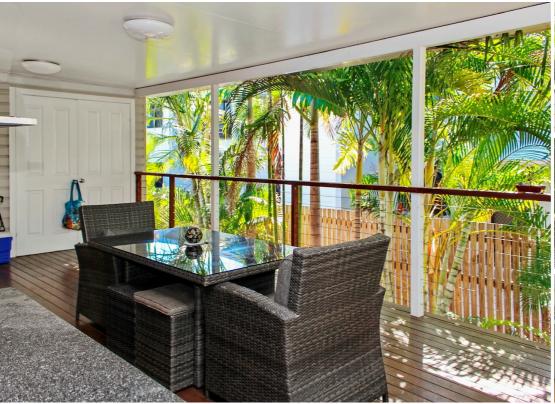

## **CUTE CHARCTER COTTAGE**

Located in a quiet rear block in popular Pimlico is this lovely restored cottage on 558 sq.m. On entering the home you will notice all the lovely Queenslander style features such as polished timber floors, hardwood timber walls, traditional timber fretwork and casement windows. The home has been modernised and now features a lovely kitchen with full-length aluminium sliding windows, that open across the breakfast bar to the impressive rear deck, that is surely the standout feature of this home.