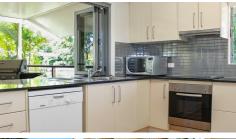

## **CUTE CHARCTER COTTAGE**

Located in a quiet rear block in popular Pimlico is this lovely restored cottage on 558 sq.m. On entering the home you will notice all the lovely Queenslander style features such as polished timber floors, hardwood timber walls, traditional timber fretwork and casement windows. The home has been modernised and now features a lovely kitchen with full-length aluminium sliding windows, that open across the breakfast bar to the impressive rear deck, that is surely the standout feature of this home.