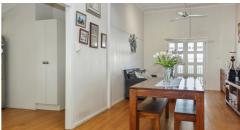

## **CUTE CHARCTER COTTAGE**

Located in a quiet rear block in popular Pimlico is this lovely restored cottage on 558 sq.m. On entering the home you will notice all the lovely Queenslander style features such as polished timber floors, hardwood timber walls, traditional timber fretwork and casement windows. The home has been modernised and now features a lovely kitchen with full-length aluminium sliding windows, that open across the breakfast bar to the impressive rear deck, that is surely the standout feature of this home.