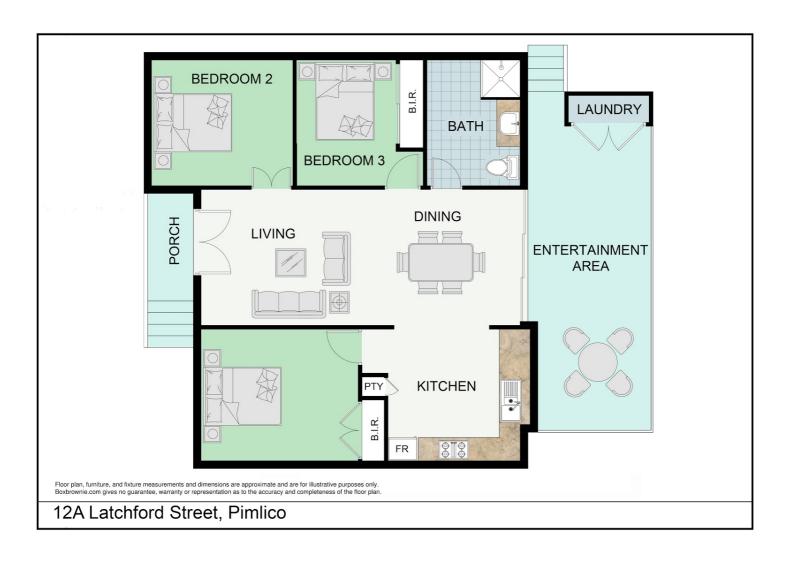

## **CUTE CHARCTER COTTAGE**

Located in a quiet rear block in popular Pimlico is this lovely restored cottage on 558 sq.m. On entering the home you will notice all the lovely Queenslander style features such as polished timber floors, hardwood timber walls, traditional timber fretwork and casement windows. The home has been modernised and now features a lovely kitchen with full-length aluminium sliding windows, that open across the breakfast bar to the impressive rear deck, that is surely the standout feature of this home.

The bathroom has also been renovated and has an easy to use walk-in shower.

Other great features are the solar hotwater and power on the roof, the fully fenced yard, the high carport that has room for a boat or caravan and the low-maintenance yard and gardens.

Disclaimer: Please note this floor plan is for marketing purposes and is to be used as a guide only. All dimensions are estimates only and may not be exact measurements.