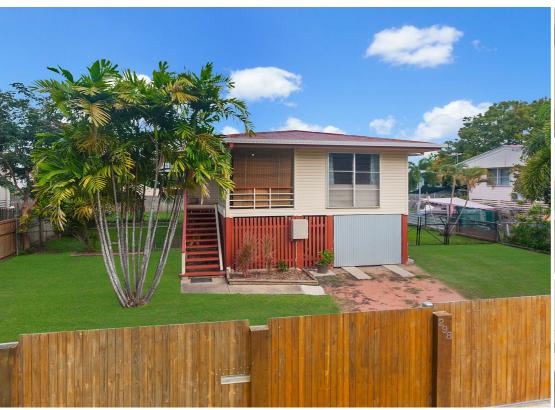

## 298 DALRYMPLE SERVICE ROAD HEATLEY

## GREAT INVESTMENT OR FIRST HOME

Davison@realty is proud to present this solid timber home with beautiful timber floors. The property is fully fenced with plenty of room to store a caravan,boat or even build large shed. Underneath is secure & an ideal area for the kids to play, especially in our summer months.Located within walking distance to Schools, Domain Central shopping & situated at the end of a Cul-de-sac with no drive through traffic which is great for peace & quiet.

- 3 Bedrooms
- Airconditioned
- Timber floors
- Lockup underneath
- Fully fenced 607 sqm block

3 BED | 1 BATH | 2 CAR

PRICE:

PRICE REDUCED \$197,000

**OPEN FOR INSPECTION:** 

N/A

Grant Davison 0413984703 gdavison@atrealty.com.au davisonatrealty.com.au