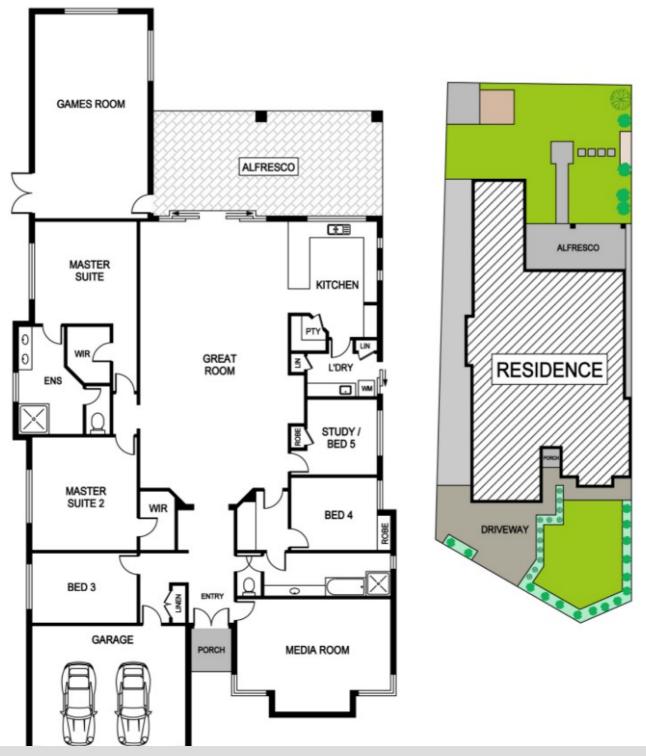

#### Block Size 832m<sup>2</sup> | 4 Bedrooms | 2 Bathrooms | 2 Car

#### Lisa Drylie | 0433 048 512

Disclaimer: Please note this floor plan is for marketing purposes and is to be used as a guide only. All dimensions are estimates only and may not be exact measurements.

REAL ESTATE FLOOR PLANS | houseguru.com.au | © 2019 House Guru Real Estate Photography™

Whilst every attempt has been made to ensure the accuracy of the floor plan contained here, measurements of doors, windows, rooms and any other items are approxims and no responsibility is taken for error, omission or mis-statement. This plan is for illustrative purposes only and should only be used as such by any pospective purchase services systems and appliances shown have not been tested and no guarantee as to their operability or efficiency can be given.