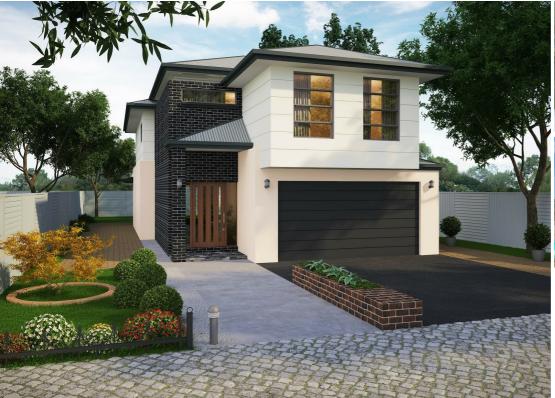

## 13 MOUNT ROBERT ST PARK RIDGE

## HOUSE UNDER CONSTRUCTION AT PARKRIGE RISE

Full turn key home under Construction!

A House Under Construction! two months away from completion!

Main details of inclusion List:

- \* Split Air-conditioning
- \* 20mm Smart Stone Bench Tops
- \* 900mm Stainless Steel, Gas Cooktop/Electric Oven and R'hood
- \* European made Dishwasher
- \* European Designer Tapware and Basins
- \* Raised 2590mm ceilings
- \* Variety of Designer Light Fixtures
- \* Designer Ceramic Tiles
- \* Window Coverings, FlyScreens & Locks to all Windows / Doors
- \* Fully Landscaped / Fenced
- \* Driveways and Paths (Stencilled and Exposed Aggregate Designs)
- \* Finance solutions available
- \* These are only a few of our Premium Designer Inclusions available, and don't delay! For inspection of the property and full inclusion list please call Ashraf Payman

## 4 BED | 2 BATH | 2 CAR

PRICE:

\$450,000

**OPEN FOR INSPECTION:** 

N/A

Ash Payman 0469385846 ash@atrealty.com.au www.atrealty.com.au