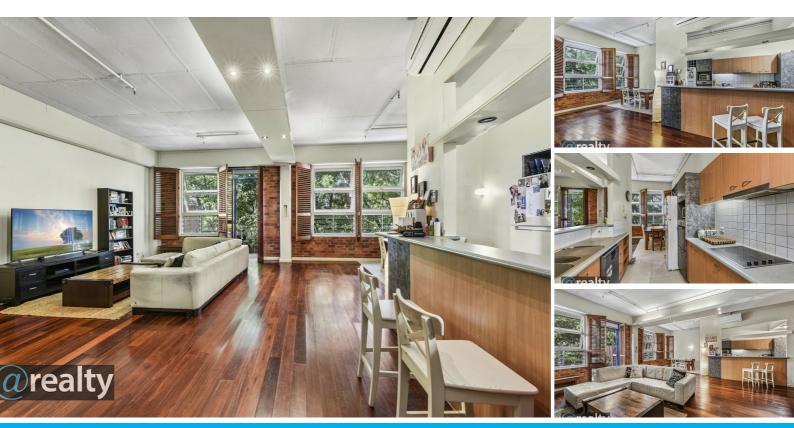

### SUPER SPACIOUS 156SQM APARTMENT IN SOUGHT AFTER LOCATION

With only 100m walk to the river, be quick to inspect this home before it sails away!

If you are searching for a large, airy, two-bedroom plus an office home close to the city, you have found it right here! With lovely street appeal this Teneriffe village apartment is perfectly positioned close to the ferry, amenities and transport. You will love the classic brick feature walls and the wooden flooring throughout the living areas. The open plan design provides a relaxed feeling, perfect when returning home after a busy day at work. The open plan kitchen features plenty of cupboard space, quality stainless steel appliances and opens up to a massive living and dining area, ideal for entertaining. The private balcony has a relaxing leafy outlook great for a morning coffee or evening glass of wine. The two double bedrooms are well separated for privacy with modern walk-in wardrobes, while the main bedroom has an ensuite. To top it off the large main bathroom has a corner bath to relax in after a long day. Rest peacefully with secure intercom entry as well as onsite management. This wonderful apartment is located in a solidly-built block of well-maintained apartments, perfectly positioned for both security and privacy.

- · Large kitchen with oven, range hood and dishwasher
- Air-conditioned
- Separate laundry
- Double bedrooms with walk in wardrobes
- Large office area positioned for multi-use
- Intercom entry
- · Secure underground parking with remote access