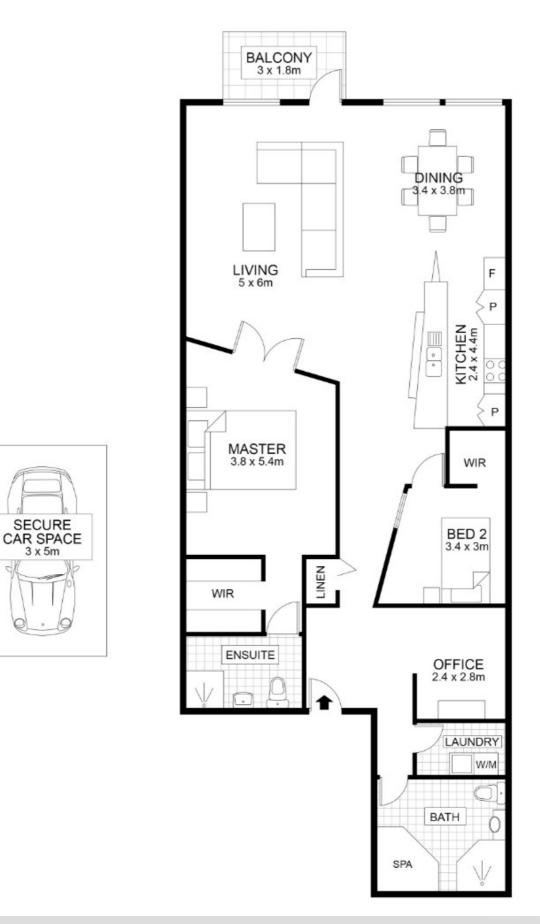

### 2 BED | 2 BATH | 1 CAR

PRICE: Offers over \$775,000

OPEN FOR INSPECTION: N/A

Ronny Cronqvist 0449150001 ronny@atrealty.com.au www.atrealty.com.au

Disclaimer: Please note this floor plan is for marketing purposes and is to be used as a guide only. All dimensions are estimates only and may not be exact measurements.

Floor plan created by Rolley Photo Media. All rights reserved, Copyright 2019

TOTAL AREA : 159 m<sup>2</sup>

42/110 Macquarie Street, Teneriffe 0449150001 ronny@atrealty.com.au www.atrealty.com.au