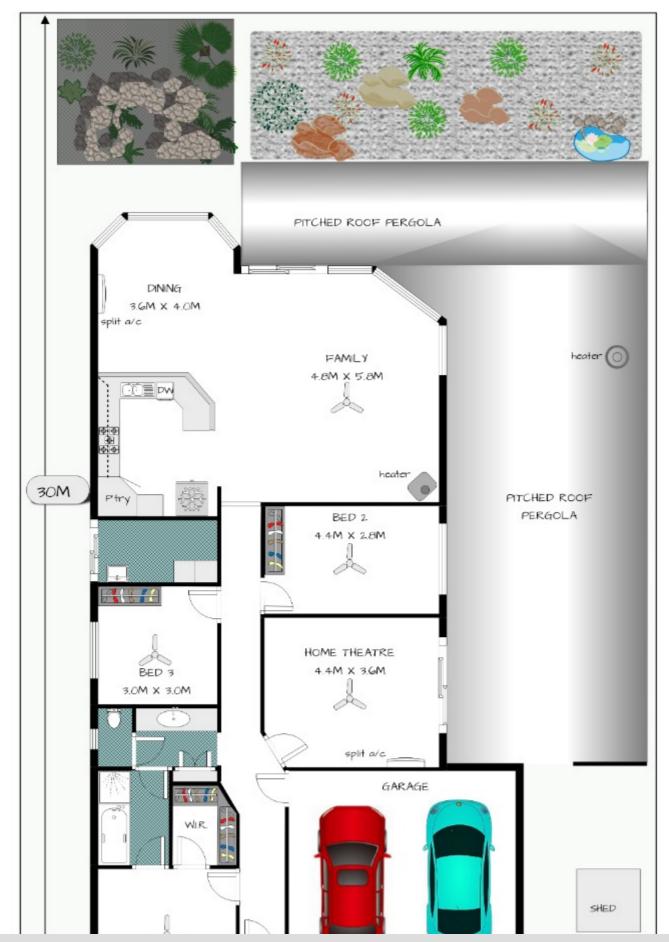

### **NEAT AS A PIN FAMILY HOME**

Blue Door Property Sales | @realty agent Shane Magor, proudly presents 21 Newfield Drive, Reynella FOR SALE.

Located in the new and highly desired Southridge Estate on a quiet no through road presents an outstanding opportunity to secure this neat as a pin beautiful family home.

Situated on approx. 482m2 allotment this 2005 built Statesman Home has been finished, styled and presented to the highest level with neutral tones and quality flooring throughout.

Conveniently located with easy access to the Southern Expressway, Southgate Shopping Centre and Reynella Bus Exchange, this property is a must see if you are seeking the turn-key walk in ready family home.

#### Additional features include:

- · Open plan living from kitchen / dining / family
- Master bedroom with ensuite, built in robe and ceiling fan
- · Bedroom two & three with built in robes and ceiling fans
- Wall mounted heating / cooling units in dining and home theatre
- · Gas heater in family room
- Second living area / home theatre with glass sliding door to pergola
- 2 car garage with automatic roller doors
- · Safe access into home from garage
- · Large pitched roof pergola