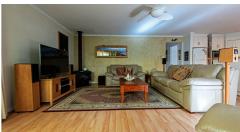

#### Additional features include:

- · Open plan living from kitchen / dining / family
- Master bedroom with ensuite, built in robe and ceiling fan
- · Bedroom two & three with built in robes and ceiling fans
- Wall mounted heating / cooling units in dining and home theatre
- · Gas heater in family room
- Second living area / home theatre with glass sliding door to pergola
- 2 car garage with automatic roller doors
- · Safe access into home from garage
- · Large pitched roof pergola