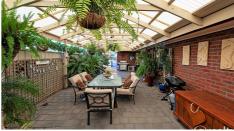

#### Additional features include:

- · Open plan living from kitchen / dining / family
- Master bedroom with ensuite, built in robe and ceiling fan
- · Bedroom two & three with built in robes and ceiling fans
- Wall mounted heating / cooling units in dining and home theatre
- · Gas heater in family room
- Second living area / home theatre with glass sliding door to pergola
- 2 car garage with automatic roller doors
- · Safe access into home from garage
- · Large pitched roof pergola