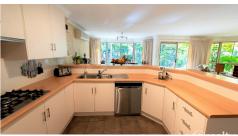

#### Additional features include:

- · Open plan living from kitchen / dining / family
- Master bedroom with ensuite, built in robe and ceiling fan
- · Bedroom two & three with built in robes and ceiling fans
- Wall mounted heating / cooling units in dining and home theatre
- · Gas heater in family room
- Second living area / home theatre with glass sliding door to pergola
- 2 car garage with automatic roller doors
- · Safe access into home from garage
- · Large pitched roof pergola