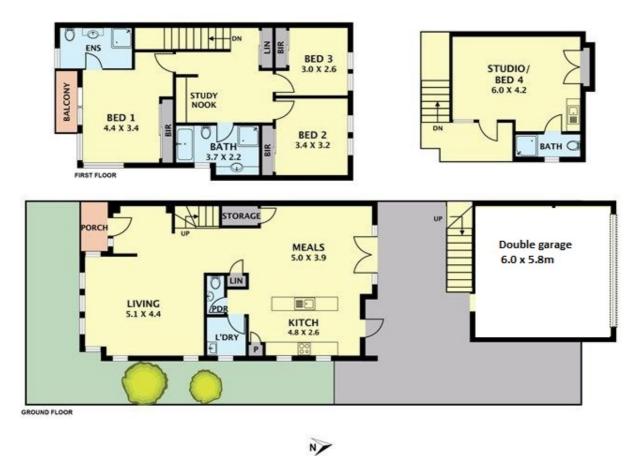

Upstairs comprises of 3 generous bedrooms all with built in robes, master with ensuite and private balcony, large open study area and main bathroom.

This home offers a unique opportunity others cannot with a large self-contained studio apartment above the garage. With separate side gate entrance, balcony, kitchenette, shower, toilet and reverse cycle split system your possibilities are endless. Extra large 4th bedroom, overnight guest accommodation, teenage retreat, man/woman cave. Working from home? The perfect space for that separate office away from the main home.

## 4 BED | 3 BATH | 2 CAR

PRICE: \$470 per week

OPEN FOR INSPECTION: N/A

Wayne Hutchinson 0424370940 wayne@waynehutchinson.com.au waynehutchinson.com.au

Disclaimer. Please note plans are indicative only and not drawn to exact scale. All dimensions are approximate. Potential buyers view the property in person.

Disclaimer: Please note this floor plan is for marketing purposes and is to be used as a guide only. All dimensions are estimates only and may not be exact measurements.

Wayne Hutchinson 0424370940 wayne@waynehutchinson.com.au waynehutchinson.com.au