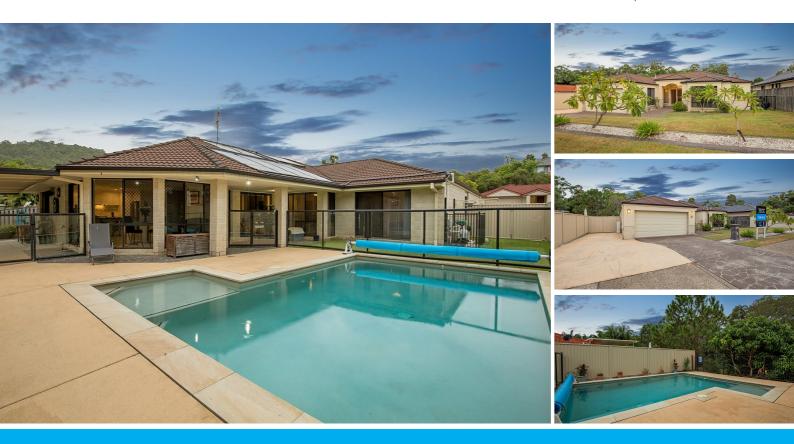

- \* 4 double bedrooms with wardrobes
- \* 2 Master suites with their own private bathrooms
- \* Family bathroom
- \* 3m side access and extra wide driveway for all your toys (boat, caravans or trailers)
- \* 2.5 kw Solar
- \* Solar heated pool
- \* Solar hot water
- \* Insulated roof
- \* 735m2 block
- \* Ducted air conditioning and heating
- \* Master 1 has spa corner bath
- \* Under cover alfresco facing Saltwater Creek

## 4 BED | 3 BATH | 2 CAR

PRICE: UNDER CONTRACT

OPEN FOR INSPECTION: N/A

Andrew Colley 0488217803 andrewcolley@atrealty.com.au andrewcolley.com.au

Disclaimer: Please note this floor plan is for marketing purposes and is to be used as a guide only. All dimensions are estimates only and may not be exact measurements.