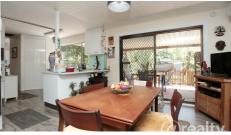

#### Property Features:

- Four (4) large bedrooms
- Private master bedroom, En-suite and walk-in wardrobe
- One large study (could be used as a bedroom)
- Modern updated kitchen with Dishwasher
- Two (2) modern bathrooms at each end of the house
- Kitchen & Bathroom renovated/updated 4 yrs ago
- Formal dinning area with easy kitchen access
- Beautiful family living room with a fireplaceAir conditioning in both dinning and living rooms
- Relaxing outdoor entertainment area
- Eight (8) 2.5kw Solar Panels
- Solar hot water
- Three (3) rain water tanks combined capacity of 14,000L
- South facing home