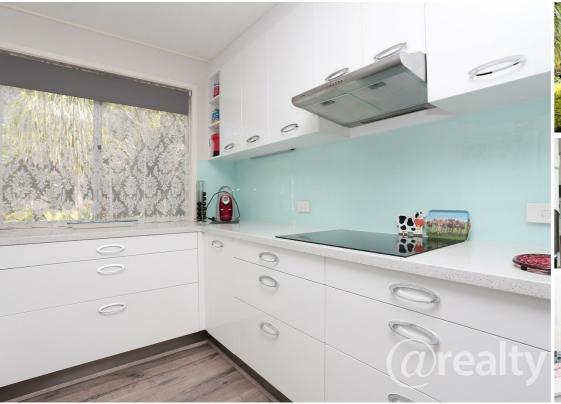

#### Property Features:

- Four (4) large bedrooms
- Private master bedroom, En-suite and walk-in wardrobe
- One large study (could be used as a bedroom)
- Modern updated kitchen with Dishwasher
- Two (2) modern bathrooms at each end of the house
- Kitchen & Bathroom renovated/updated 4 yrs ago
- Formal dinning area with easy kitchen access
- Beautiful family living room with a fireplaceAir conditioning in both dinning and living rooms
- Relaxing outdoor entertainment area
- Eight (8) 2.5kw Solar Panels
- Solar hot water
- Three (3) rain water tanks combined capacity of 14,000L
- South facing home