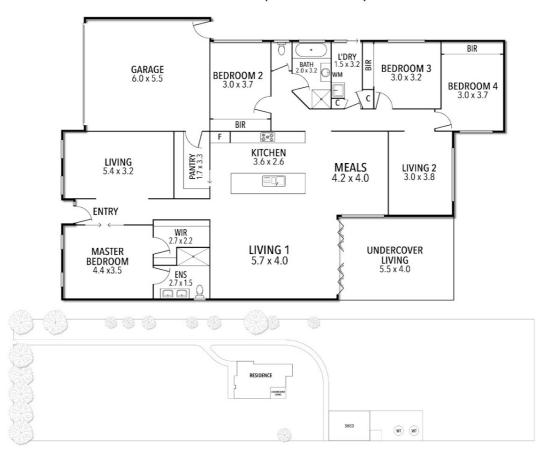

This is a quality family property on 2 acres (approx) with 3 living areas and 4 large bedrooms. Caesar Stone bench tops, his and hers basins in the ensuite, a must view but be really quick because at this price won't last

long. Check out the pics and floor plan..

## 471 IBBS LANE, MAILORS FLAT, VIC

THE ABOVE PLAN IS AN ARTIST'S IMPRESSION ONLY, IT INCLUDES ELEMENTS THAT ARE FOR DISPLAY PURPOSES ONLY AND MAY NOT BE TO SCALE. LANDSCAPING SHOWN IS INDICATIVE ONLY. DIMENSIONS ARE APPROXIMATE.

Disclaimer: Please note this floor plan is for marketing purposes and is to be used as a guide only. All dimensions are estimates only and may not be exact measurements.