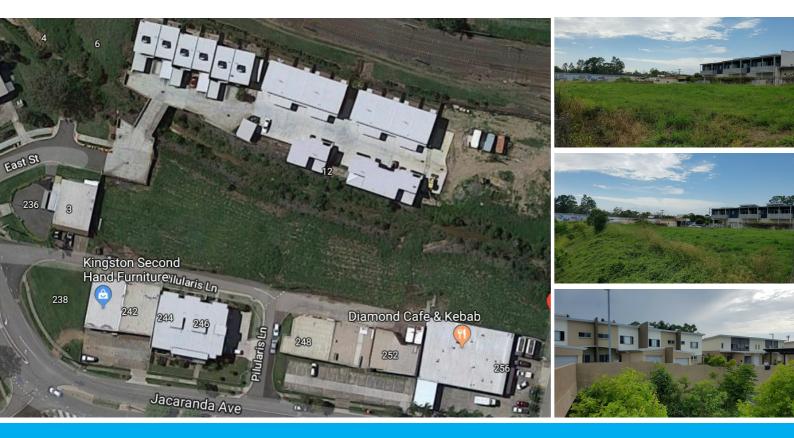

#### 901/6-12 JONES CL KINGSTON

### **UNDER CONTRACT!**

Wide flat 7801sqm block with DA approval for 18 townhouses and 12 units to be built in 2 stages. Stages 1 and 2 already built and complete, selling stages 3 and 4 on lot 901. Driveway access at East St built ready, with street frontage to Jones Close and Pilularis Lane. All infrastructure and channel work including bridge already completed. Land bank or develop, the choice is yours. Take advantage of this prime location in the heart of Kingston...

Fantastic location within easy walk to schools, shops and train.

**Property Features** 

- 7801m2
- channel easement approx. 1800m2 with all bridgework and channel complete
- Driveway access built from East St.
- Fantastic location close to schools, shops and transport corridors.