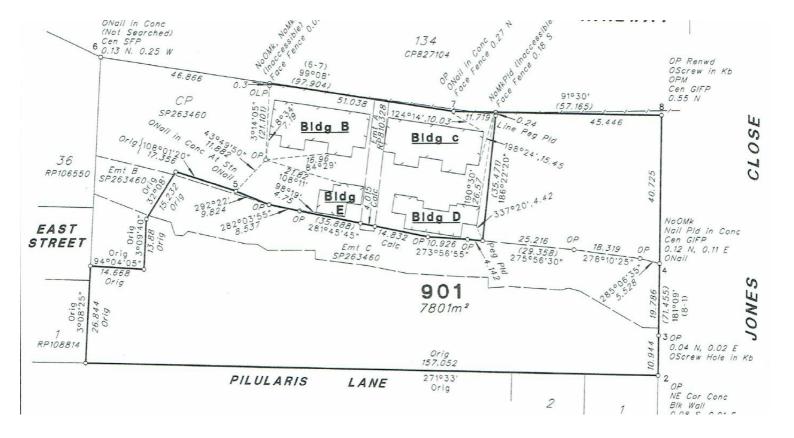

### **UNDER CONTRACT!**

Wide flat 7801sqm block with DA approval for 18 townhouses and 12 units to be built in 2 stages. Stages 1 and 2 already built and complete, selling stages 3 and 4 on lot 901. Driveway access at East St built ready, with street frontage to Jones Close and Pilularis Lane. All infrastructure and channel work including bridge already completed. Land bank or develop, the choice is yours. Take advantage of this prime location in the heart of Kingston...

Fantastic location within easy walk to schools, shops and train.

**Property Features** 

- 7801m2
- channel easement approx. 1800m2 with all bridgework and channel complete
- Driveway access built from East St.
- Fantastic location close to schools, shops and transport corridors.