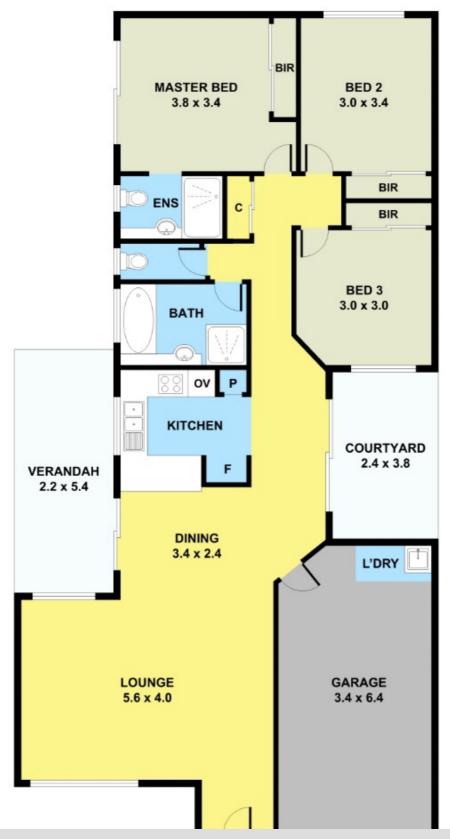

### 88/2-4 Langport Parade, Mudgeeraba

Disclaimer: Please note this floor plan is for marketing purposes and is to be used as a guide only. All dimensions are estimates only and may not be exact measurements.