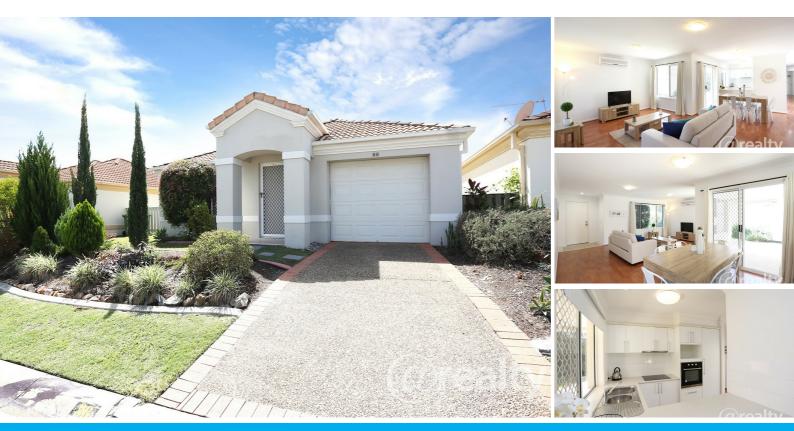

#### **UNDER CONTRACT**

This lovely villa in the sought after Somerset Park complex is FREESTANDING and presents like new. Complete with three good size bedrooms, large lounge and dining area plus main bathroom and is situated in the best end of the complex and with a low body corp. Spacious lounge room, modern kitchen, garden and atrium. Sliding doors from the Dining/Lounge area and the master bedroom which also has an ensuite. This very comfortable property is private and welcoming with brand new carpet, wooden floorboards, air conditioning and ceiling fans and is freshly painted. There are sliding doors to the garden and entertaining area and a separate atrium for your pot plants and/or fountain. The complex is PET FRIENDLY. There is a single lock up garage and driveway space for seconc car. Nothing to spend just move straight in.

The complex has plenty of visitor parking and a stunning pool and gymnasium. Close to all amenities and schools this lovely villa will suit first time buyers, downsizers, families and investors alike. FLOORPLAN TO FOLLOW.

At a glance: Three good size bedrooms Modern bathroom Sliding doors to entertaining terrace and garden Siding doors to Atrium on other side of house Internal Laundry Modern spacious kitchen Large lounge area **Curtains & Drapes** Ceiling Fans Air Conditioning in both lounge and Master bedroom Spacious single garage & off street parking Large swimming pool in complex plus gymnasium Body Corp approx \$47.00 - \$53.00pw Pet Friendly First to see will buy.