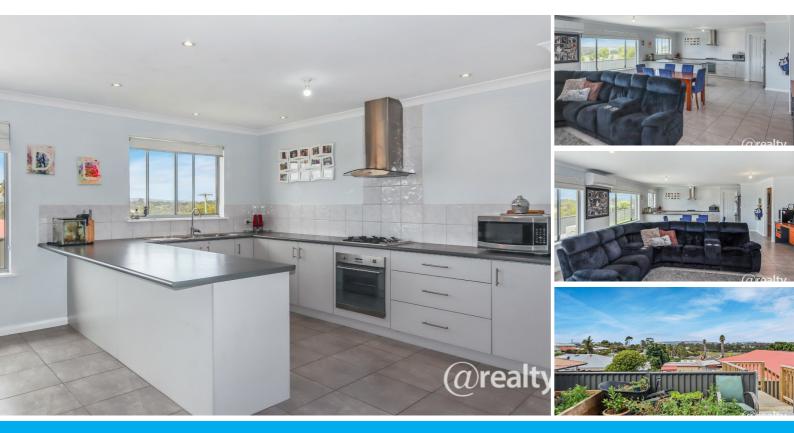

### HUGE FAMILY HOME WITH ELEVATED OUTLOOK

Boasting a rural outlook, this 241m2 family home has everything one needs to house an expanding family. With multiple living zones and expansive open plan living, this is a place you will want to call home.

Things You Will Love

Massive Master with Walk in Robe (that is big enough to fit a bed) Over-sized Master Ensuite with Double Sink & Double Shower Heads Theatre Located Toward the Front of the Home Expansive Open Plan Living/Dining/Kitchen Abundance of Bench & Cupboard Space Breakfast Bar & Walk in Pantry Extensive Elevated Outlook from Living Areas Separate Children Zone with Activity Area Huge Main Bathroom & Laundry Reverse Cycle Air Conditioning Paved Alfresco with Rural Outlook Established Vegetable Garden Steps leading to Children's Play Area