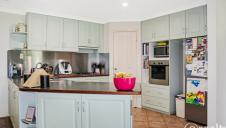

Things You Will Love About This Home

Well Equipped Kitchen with Ample Bench & Cupboard Space Walk in Pantry & Breakfast Bar
Open Plan Living/Dining/Kitchen
Abundance of Windows Creating a Bright, Light Filled Room Wrap Around Decked Verandah
3KW Solar System
Reverse Cycle Heat Pump HWS
6x8 Powered Shed
Chook Pen & Fully Fenced Rear Yard
Biomax Septic System