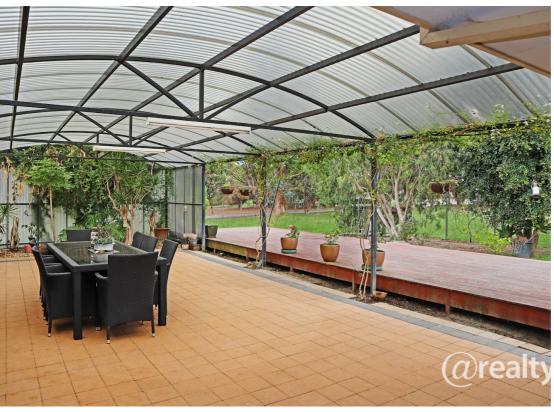

Things You Will Love About This Home

Well Equipped Kitchen with Ample Bench & Cupboard Space Walk in Pantry & Breakfast Bar
Open Plan Living/Dining/Kitchen
Abundance of Windows Creating a Bright, Light Filled Room Wrap Around Decked Verandah
3KW Solar System
Reverse Cycle Heat Pump HWS
6x8 Powered Shed
Chook Pen & Fully Fenced Rear Yard
Biomax Septic System