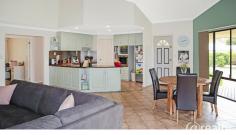

Things You Will Love About This Home

Well Equipped Kitchen with Ample Bench & Cupboard Space Walk in Pantry & Breakfast Bar
Open Plan Living/Dining/Kitchen
Abundance of Windows Creating a Bright, Light Filled Room Wrap Around Decked Verandah
3KW Solar System
Reverse Cycle Heat Pump HWS
6x8 Powered Shed
Chook Pen & Fully Fenced Rear Yard
Biomax Septic System