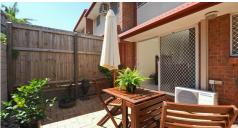

#### Property features:

- open plan living space
- great size kitchen with dishwasher, electric oven and cooktop and extra large fridge space. New retractable tap on sink and soft close drawers.
- separate powder downstairs and separate laundry
- 2 good size bedrooms with built in robes, master with air conditioning
- single secure garage and private rear courtyard
- 2kw Solar power system to help reduce your energy costs.
- separate water meter to each unit
- great central location, 10mins walk to train, bus stop at the front gate and easy access to motorways to City and Gold Coast