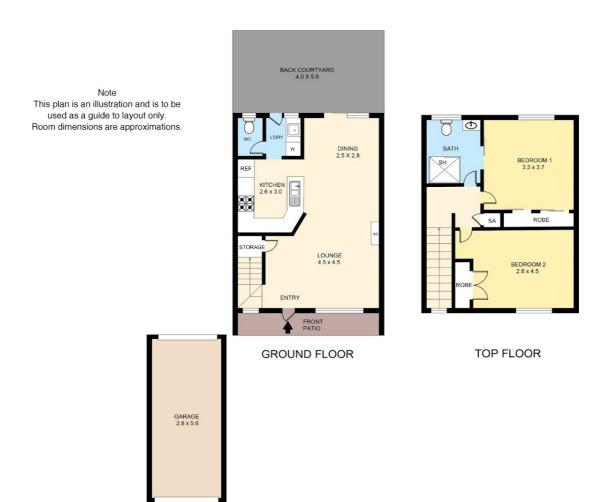

Modern kitchen has been upgraded and has ample storage and lots of bench space, with some beautiful timber floating shelves for your display items. Upstairs bathroom has been renovated and is 2 way ensuited to master bedroom. The 2 bedrooms are a generous size with built in robes and air conditioning to the master. Convenient extra powder room and separate laundry downstairs.

#### Property features:

- open plan living space
- great size kitchen with dishwasher, electric oven and cooktop and extra large fridge space. New retractable tap on sink and soft close drawers.
- separate powder downstairs and separate laundry
- 2 good size bedrooms with built in robes, master with air conditioning
- single secure garage and private rear courtyard
- 2kw Solar power system to help reduce your energy costs.
- separate water meter to each unit
- great central location, 10mins walk to train, bus stop at the front gate and easy access to motorways to City and Gold Coast

## 2 BED | 1 BATH | 1 CAR

PRICE:

Offers Over \$189,000

**OPEN FOR INSPECTION:** 

N/A

# Leanne Smith 0428750122

leannesmithproperty@atrealty.com.au www.atrealty.com.au

8/132 Smith Road

Disclaimer: Please note this floor plan is for marketing purposes and is to be used as a guide only. All dimensions are estimates only and may not be exact measurements.