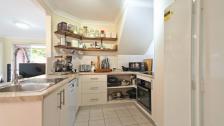

Modern kitchen has been upgraded and has ample storage and lots of bench space, with some beautiful timber floating shelves for your display items. Upstairs bathroom has been renovated and is 2 way ensuited to master bedroom. The 2 bedrooms are a generous size with built in robes and air conditioning to the master. Convenient extra powder room and separate laundry downstairs.

#### Property features:

- open plan living space
- great size kitchen with dishwasher, electric oven and cooktop and extra large fridge space. New retractable tap on sink and soft close drawers.
- separate powder downstairs and separate laundry
- 2 good size bedrooms with built in robes, master with air conditioning
- single secure garage and private rear courtyard
- 2kw Solar power system to help reduce your energy costs.
- separate water meter to each unit
- great central location, 10mins walk to train, bus stop at the front gate and easy access to motorways to City and Gold Coast