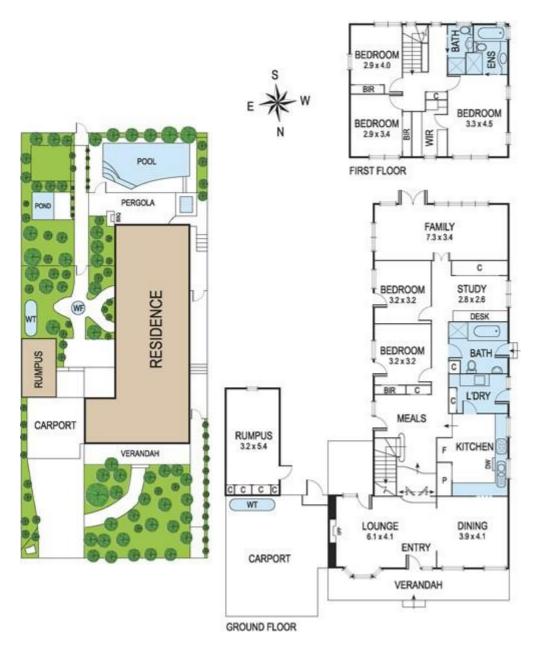

Gorgeous gardens beautifully embrace this 5 bedroom home, presenting a stunning combination of spacious, comfortable & functional family living. Features: north-facing sitting room & dining, family room to entertaining area, granite kitchen, meals area, study zone, studio or home office, master ensuite and 2 further bathrooms.

## 5 BED | 3 BATH | 2 CAR

PRICE:

Contact Agent

**OPEN FOR INSPECTION:** 

N/A

Clive Chan 0449181969 clivechan@atrealty.com.au www.atrealty.com.au

Disclaimer: Please note this floor plan is for marketing purposes and is to be used as a guide only. All dimensions are estimates only and may not be exact measurements.