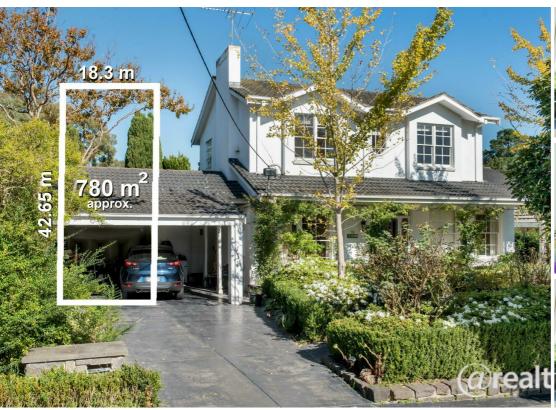

## **LUCKY NUMBER 18 AND PARKSIDE LIVING!**

Brilliantly set on a 780 sqm (approx) level allotment with wide street frontage and direct access to a beautiful park, this charming home offers comfortable living, or could be a perfect site for your future new luxury home with amazing park views (Subject To Council Approval).

Within the exclusive Balwyn High School zone and just a stroll to tram, bus, school, shops and easy Eastern Freeway access. Call Clive Chan (Balwyn) on 0449 181 969 for more details.

Land dimensions: 18.3m x 42.65m approx.

## 5 BED | 3 BATH | 2 CAR

PRICE:

Contact Agent

**OPEN FOR INSPECTION:** 

N/A

Clive Chan 0449181969 clivechan@atrealty.com.au www.atrealty.com.au

Disclaimer: Please note this floor plan is for marketing purposes and is to be used as a guide only. All dimensions are estimates only and may not be exact measurements.