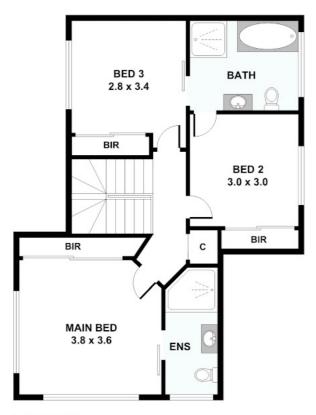

#### PARTNERSHIP SPLIT FORCES SALE.

South facing breezy 2 storey family home on the high side.

Master bedroom with ensuite, BIC, aircon & fan.

2nd & 3rd bedrooms both with BIC, aircons & access to 2-way bathroom.

Formal lounge with timber floor, aircon and fan.

Open plan dining room with aircon.

Modern kitchen with stone benchtops and dishwasher.

Separate laundry and WC with a basin downstairs.

Crimpsafe-like security doors throughout.