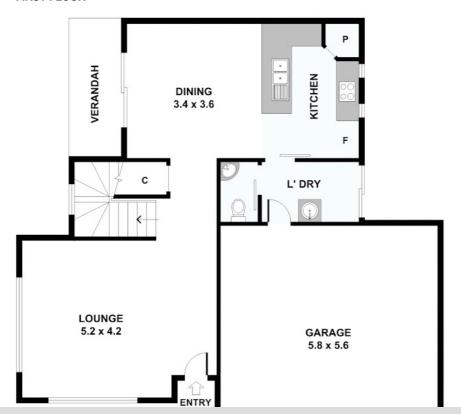

Formal lounge with timber floor, aircon and fan.

Open plan dining room with aircon.

Modern kitchen with stone benchtops and dishwasher.

Separate laundry and WC with a basin downstairs.

Crimpsafe-like security doors throughout.

Large covered outdoor entertaining deck.

Auto double lock up garage with NuLook concrete flooring and aircon.

Side access with gate and paved courtyard, ideal for boat or caravan.

Private corner block in quite street, fully fenced.

## 2 Yamba Street, Pacific Pines

FIRST FLOOR

Disclaimer: Please note this floor plan is for marketing purposes and is to be used as a guide only. All dimensions are estimates only and may not be exact measurements.