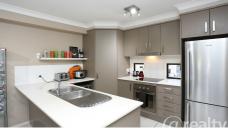

Formal lounge with timber floor, aircon and fan.

Open plan dining room with aircon.

Modern kitchen with stone benchtops and dishwasher.

Separate laundry and WC with a basin downstairs.

Crimpsafe-like security doors throughout.