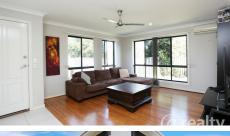

Formal lounge with timber floor, aircon and fan.

Open plan dining room with aircon.

Modern kitchen with stone benchtops and dishwasher.

Separate laundry and WC with a basin downstairs.

Crimpsafe-like security doors throughout.