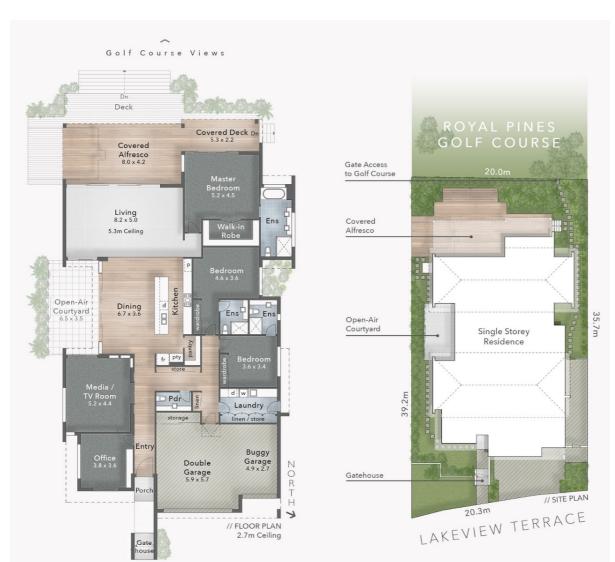

Located within the Lakeview residential precinct of Royal Pines this architectural designed rare one level home will impress from the moment you enter the property.

With sweeping uninterrupted views across the renowned fairways the home designed by Bayden Goddard really takes full advantage of the properties aspect and the functional and practical design allows an envious comfort and ease of living.

The numerous internal and external livings spaces allows for the breathtaking golf course vistas to be taken full advantage of and will without doubt impress all that view.

The residence boasts three generous size bedrooms all with their own ensuites with the large master suite opening up to glorious golf views, large ensuite and spacious walk in robes. There is also a very large office /4th bedroom found at the entry to the home.

The spacious open planned living/dining and family rooms all take full advantage of the golf course vistas on offer where the modern well designed kitchen is a feature.

A large external entertaining deck, splash pool, side east facing courtyard and golf frontage lawned area complete the offering.

- 3 Bed + Office + Media 3 Bath + Powder 2 Car + Buggy

FLOOR AREA SIZES

Internal 329m²

Deck, Courtyard & Porch 112m² Total 441m² or 47 Squares

puredesign

PLANS FOR PURPOSE\_

Disclaimer: Please note this floor plan is for marketing purposes and is to be used as a guide only. All dimensions are estimates only and may not be exact measurements.