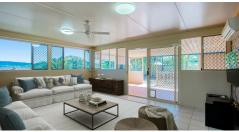

With a formal living room, a rumpus room, a dining room and an almost completely closed in alfresco covered patio, there are 4 living areas to lose yourself in, providing peace and quiet away from the family.

#### Features include:

- \* 3 ample bedrooms 2 with ceiling fans
- \* 2 bathrooms (the master bedroom with ensuite)
- \* Massive m x m shed with power two roller doors and rear pedestrian entrance. Subdivided for a workshop/office
- \* Formal lounge
- \* Kitchen family meals
- \* enclosed rumpus room
- \* Semi enclosed alfresco patio
- \* Two skylights
- \* side access for cars
- \* 2 Air conditioners
- \* Panoramic mountain views from an elevated position
- \* Single lock up garage with auto door
- \* Bosch Dishwasher
- \* Security screens and flyscreens