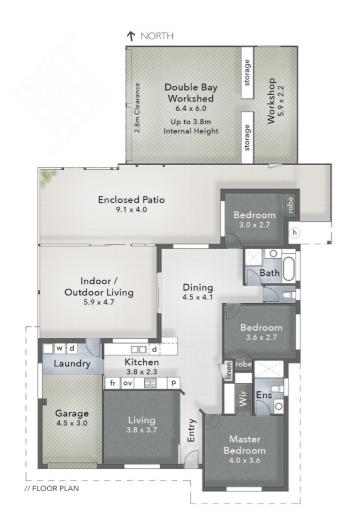

# SOLD BY ANDREW COLLEY PROPERTIES - 0488 217 803

What an amazing first home for anyone but especially for people who need a huge shed for all your toys. The shed comes with a separate workshop and would suit a home business a hobbyist a classic car lover or a tradie.

With a formal living room, a rumpus room, a dining room and an almost completely closed in alfresco covered patio, there are 4 living areas to lose yourself in, providing peace and quiet away from the family.

#### Features include:

- \* 3 ample bedrooms 2 with ceiling fans
- \* 2 bathrooms (the master bedroom with ensuite)
- \* Massive m x m shed with power two roller doors and rear pedestrian entrance. Subdivided for a workshop/office
- \* Formal lounge
- \* Kitchen family meals
- \* enclosed rumpus room
- \* Semi enclosed alfresco patio
- \* Two skylights
- \* side access for cars
- \* 2 Air conditioners
- \* Panoramic mountain views from an elevated position
- \* Single lock up garage with auto door
- \* Bosch Dishwasher
- \* Security screens and flyscreens