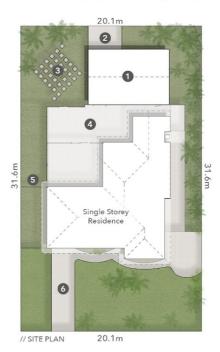

#### LEGEND

1. Double Bay Workshed (8.7 x 6.0) | 2. Drying Court 3. Paved Courtyard | 4. Enclosed Patio 5. Side Access (2.8m) | 6. Driveway Parking

PINEHILL DRIVE

Disclaimer: Please note this floor plan is for marketing purposes and is to be used as a guide only. All dimensions are estimates only and may not be exact measurements.