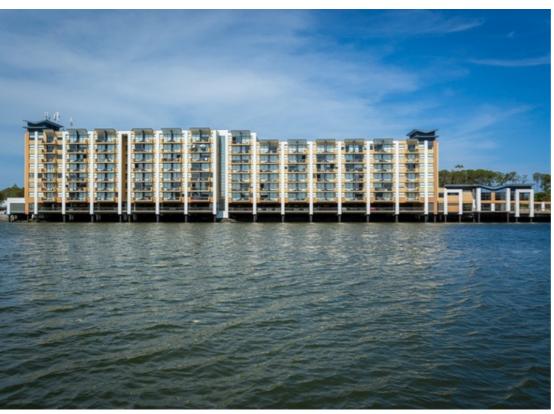

### 117/25 LAKE ORR DRIVE ROBINA

## PRICED TO SELL NOW! 2 X 1ST FLOOR STUDIOS WITH AMAZING VIEWS TO LAKE ORR

Purpose built student accommodation near Bond University. These studios are situated on the 1st floor on the lake side and have great views of Lake Orr. This pair of bright and spacious studios come fully furnished and has the upgrade of both studios having double beds. (This adds the potential to increase your rent by up to \$10 per studio per week beds if rented to a couple.) Your investment is ready to go immediately. Both studios rent for \$245 each per week, that's \$490 for the pair.

#### Studio Features Include:

- Lake views.
- A complete Furniture Package Included appliances, crockery and cutlery.
- Air conditioned.
- Full Security Electric access cards, cameras and onsite security are in place to ensure complete protection.
- Off road parking in private road.
- Access to high speed internet and cable TV.
- Licensed bar and recreation room for exclusive use of tenants.
- On-site laundry.
- Total approx. 66 m2.
- Body corporate approximately \$100 per week.
- Sinking fund of over \$1,000,000
- Council rates and water approx. \$3,400 a year
- Great onsite managers.
- Average annual Occupancy rates for Varsity Towers of around 93%.
  Units are in high demand.
- Units are in high demand
- Situated along side Bond University.
- Sought after location Minutes to Burleigh Beach, a short walk or cycle to Bond University, Fitness First Gym and Varsity Tavern across the road.