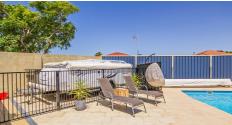

## SIDE ACCESS, SWIMMING POOL & HUGE BACKYARD...

Priced to sell, located beach side of Secret Harbour is this spacious Impressions built property that sits on a large 672m2 block. Built for entertaining, you will immediately fall in love with this well presented family home. Enjoy your large patio entertaining area all year round! With a huge below ground pool and plenty of grassed area for the kids to play, plus a separate hardstand area for the trailer/slash camper van you really can't go wrong with this home.

The property also benefits from;

- Reverse cycle air-conditioning
- LED down lights
- Entertainers dream outdoor entertaining area
- Sparkling below ground solar heated pool
- Huge grassed area for the kids/pets
- Side access leads to a parked area for the camper van/trailer/boat