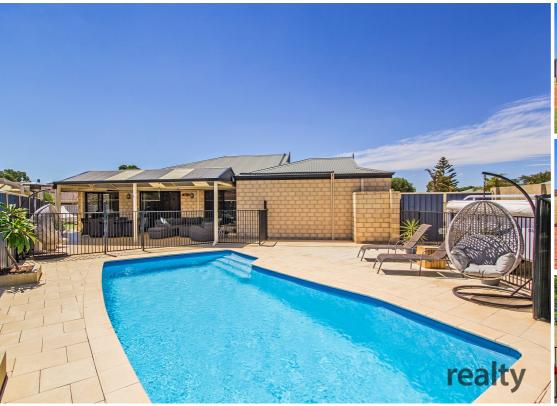

## SIDE ACCESS, SWIMMING POOL & HUGE BACKYARD...

Priced to sell, located beach side of Secret Harbour is this spacious Impressions built property that sits on a large 672m2 block. Built for entertaining, you will immediately fall in love with this well presented family home. Enjoy your large patio entertaining area all year round! With a huge below ground pool and plenty of grassed area for the kids to play, plus a separate hardstand area for the trailer/slash camper van you really can't go wrong with this home.

The property also benefits from;

- Reverse cycle air-conditioning
- LED down lights
- Entertainers dream outdoor entertaining area
- Sparkling below ground solar heated pool
- Huge grassed area for the kids/pets
- Side access leads to a parked area for the camper van/trailer/boat