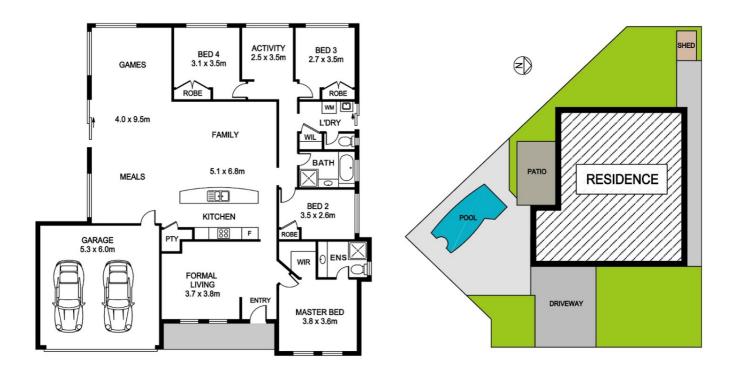

## SIDE ACCESS, SWIMMING POOL & HUGE BACKYARD...

Priced to sell, located beach side of Secret Harbour is this spacious Impressions built property that sits on a large 672m2 block. Built for entertaining, you will immediately fall in love with this well presented family home. Enjoy your large patio entertaining area all year round! With a huge below ground pool and plenty of grassed area for the kids to play, plus a separate hardstand area for the trailer/slash camper van you really can't go wrong with this home.

Accommodation briefly comprises;

- Spacious master bedroom with walk in robe and enclosed en-suite
- Media room/formal lounge located off the entry
- · Huge open plan meals/family living room with central shoppers entry
- \* Well appointed kitchen with extra large walk in pantry
- Bedrooms 2, 3 & 4 are all generous sizes
- · Additional kids activity room/study area
- \* Family bathroom and practical laundry

The property also benefits from;

- Reverse cycle air-conditioning
- LED down lights
- Entertainers dream outdoor entertaining area
- Sparkling below ground solar heated pool
- Huge grassed area for the kids/pets
- Side access leads to a parked area for the camper van/trailer/boat

## 4 BED | 2 BATH | 2 CAR

PRICE:

**BUYERS OVER \$399,000** 

**OPEN FOR INSPECTION:** 

N/A

Lisa Drylie 0433048512 lisadrylie@atrealty.com.au www.lisadrylierealestate.com

Block Size 672m<sup>2</sup> | 4 Bedrooms | 2 Bathrooms | 2 Car Internal 186.17m<sup>2</sup> | External 43.91m<sup>2</sup> | Total 230.08m<sup>2</sup>