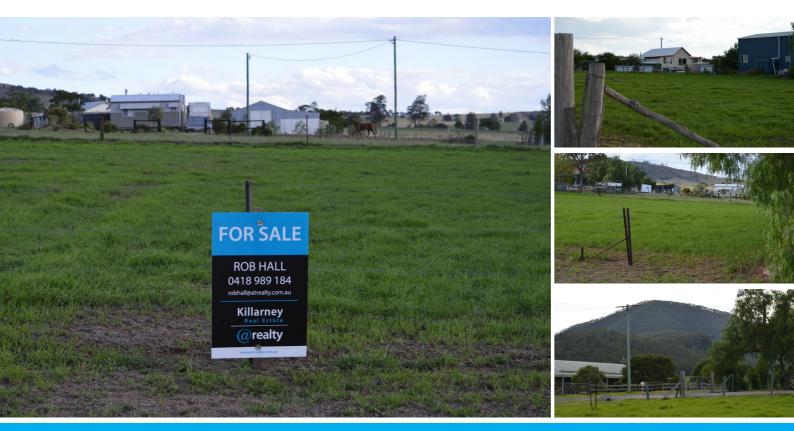

#### BLOCK OF LAND SURROUNDED BY MOUNTAIN VIEWS | PRICE REDUCED

Just reduced to 63,000 and newly listed by us, this 2000m2 block of land in 2 titles is situated in Mount Colliery.

Mount Colliery is a short drive north of Killarney, and this block is surrounded by great northerly views to the hills. Mount Colliery is a small township that had an underground coal mine which closed in about 1964.

If you are looking for quiet living with good neighbours, this may very well suit.

Newly reduced to \$63,000.

Looking to work from home? Killarney has NBN, mobile services and option to become a shareholder in our Co-op. Enquire about the benefits of becoming a shareholder.

### 0 BED | 0 BATH | 0 CAR

PRICE: \$63,000

OPEN FOR INSPECTION: N/A

Rob Hall 0418989184 robhall@atrealty.com.au killarneyrealestate.com.au