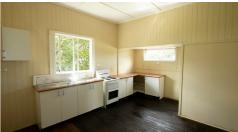

## **TOOGOOLAWAH HOME**

- \* 4 Bedroom Highset Home in Toogoolawah
- \* High ceilings and VJ timber walls are a nice feature
- \* Central Lounge with decorative archway with inbuilt cabinets
- \* Bathroom with Shower over Bathtub, sep toilet
- \* Entrance Foyer leads to Master Bedroom and Lounge
- \* Solar System on the roof
- \* Concreted are underneath great for family play area or workshop
- \* Approx 1801sqm Block of level land
- \* approx 350m to Primary School, Local Swimming Pool, Tennis Courts and the Brisbane Valley Rail Trail