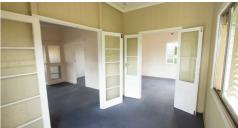

## **TOOGOOLAWAH HOME**

- \* 4 Bedroom Highset Home in Toogoolawah
- \* High ceilings and VJ timber walls are a nice feature
- \* Central Lounge with decorative archway with inbuilt cabinets
- \* Bathroom with Shower over Bathtub, sep toilet
- \* Entrance Foyer leads to Master Bedroom and Lounge
- \* Solar System on the roof
- \* Concreted are underneath great for family play area or workshop
- \* Approx 1801sqm Block of level land
- \* approx 350m to Primary School, Local Swimming Pool, Tennis Courts and the Brisbane Valley Rail Trail