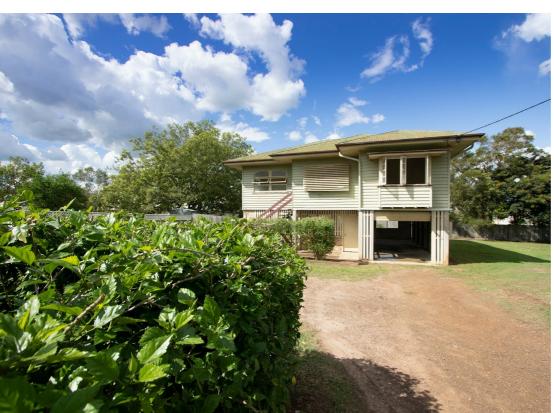

## **TOOGOOLAWAH HOME**

- \* 4 Bedroom Highset Home in Toogoolawah
- \* High ceilings and VJ timber walls are a nice feature
- \* Central Lounge with decorative archway with inbuilt cabinets
- \* Bathroom with Shower over Bathtub, sep toilet
- \* Entrance Foyer leads to Master Bedroom and Lounge
- \* Solar System on the roof
- \* Concreted are underneath great for family play area or workshop
- \* Approx 1801sqm Block of level land
- \* approx 350m to Primary School, Local Swimming Pool, Tennis Courts and the Brisbane Valley Rail Trail

## 4 BED | 1 BATH | 1 CAR

PRICE:

\$199,000

**OPEN FOR INSPECTION:** 

N/A

Lyn Sills 0402500825 lynsills@atrealty.com.au eskrealestate.com.au