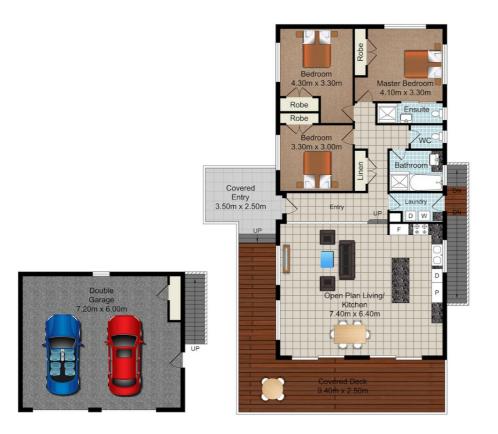

This impressive three bedroom home with built-ins, ducted air conditioning, ceiling fans, and a master with an ensuite, is move in ready. It has a two car garage plus parking for a boat or caravan, the terracing making this 785m2 block practical and great value for money.

- 3 bedrooms with ceiling fans, built-ins & ducted air-con
- 2 bathrooms
- Separate laundry & toilet
- Modern tiled kitchen
- 2 car garage, plus room for a boat and trailer
- Fully fenced 785m2 block
- Rates approx \$730 6 months
- Water approx \$257 3 months
- Built in 1988
- Rental appraisal \$580 \$600 weekly

### **OPEN FOR INSPECTION:**

N/A

Tayla McCarthy 0466880138 tayla@atrealty.com.au www.atrealty.com.au

5 Cambridge Court, Carrara

TOTAL APPROX. - FLOOR AREA 158.9 SQ.M. - LAND AREA 785 SQ.M.

Whilst every attempt has been made to ensure the accuracy of the floor plan contained here, measurements of doors, windows, rooms and any other items are approximate and no responsibility is taken for any error, omission, or mis-statement. This plan is for illustrative purposes only and should be used as such by any prospective purchaser.