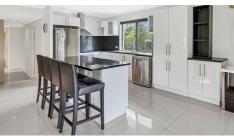

## **MOVE IN READY!**

This beautifully presented light-filled family home is sure to impress with open plan living comprising of a beautifully tiled modern kitchen and an island bench overlooking the family/dining area that opens out to a covered deck with an amazing outlook incorporating Surfers Paradise views.

- 3 bedrooms with ceiling fans, built-ins & ducted air-con
- 2 bathrooms
- Separate laundry & toilet
- Modern tiled kitchen
- 2 car garage, plus room for a boat and trailer
- Fully fenced 785m2 block
- Rates approx \$730 6 months
- Water approx \$257 3 months
- Built in 1988
- Rental appraisal \$580 \$600 weekly