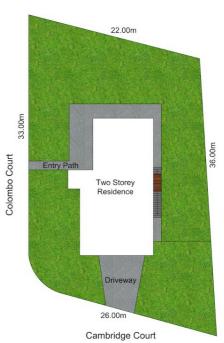

This impressive three bedroom home with built-ins, ducted air conditioning, ceiling fans, and a master with an ensuite, is move in ready. It has a two car garage plus parking for a boat or caravan, the terracing making this 785m2 block practical and great value for money.

### **OPEN FOR INSPECTION:**

N/A

Tayla McCarthy 0466880138 tayla@atrealty.com.au www.atrealty.com.au

5 Cambridge Court, Carrara

TOTAL APPROX. - FLOOR AREA 158.9 SQ.M. - LAND AREA 785 SQ.M.

Whilst every attempt has been made to ensure the accuracy of the floor plan contained here, measurements of doors, windows, rooms and any other items are approximate and no responsibility is taken for any error, omission, or mis-statement. This plan is for illustrative purposes only and should be used as such by any prospective purchaser.