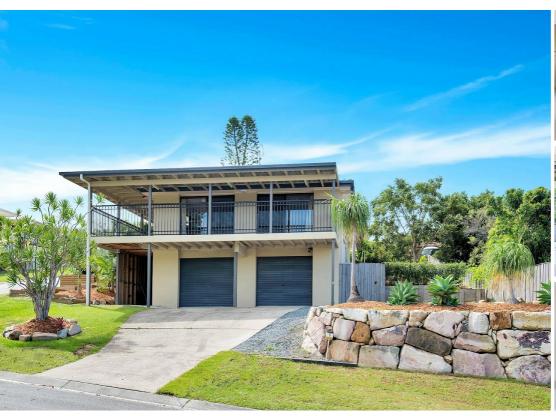

## 5 CAMBRIDGE COURT CARRARA

## **MOVE IN READY!**

This beautifully presented light-filled family home is sure to impress with open plan living comprising of a beautifully tiled modern kitchen and an island bench overlooking the family/dining area that opens out to a covered deck with an amazing outlook incorporating Surfers Paradise views.

This impressive three bedroom home with built-ins, ducted air conditioning, ceiling fans, and a master with an ensuite, is move in ready. It has a two car garage plus parking for a boat or caravan, the terracing making this 785m2 block practical and great value for money.

Enjoy the benefits of views and position. Whether it's a trampoline, kicking a ball or room for a caravan this property has it all!

Located only minutes from local schools, shops, restaurants, transport links, Metricon Stadium, Emmanuel College and the convenience of the M1.