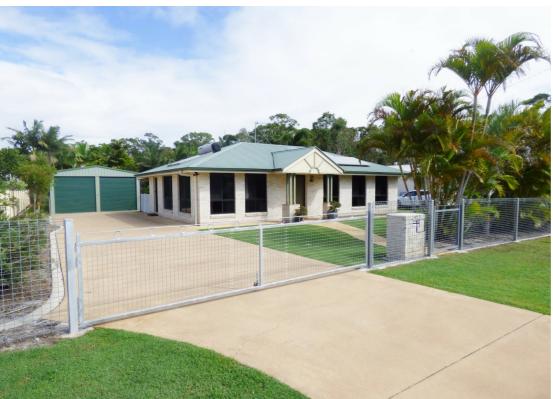

## JUST REDUCED TO \$350,000 -THIS IMMACULATE HOME TICKS ALL THE ENERGY SAVING BOXES - + A HUGE 15.1 X 6.1 SHED FOR THE BOY'S TOYS!! BARGAIN!!

This immaculate home, which has great street appeal, is in a great location, and is vacant ready for immediate occupation. You can stroll to the Shopping Centre (which includes Woolworths) from here. Located on an 1012m2 absolutely level block of land - garden maintenance is minimal. The home comprises three bedrooms, separate lounge, one bathroom (there is a toilet in the shed), family/dining area, and an extremely user friendly kitchen with brand new dishwasher. There is a lovely undercover full length patio at the back of the home. Other benefits and features include:-

- \* Ducted air-conditiong
- \* Solar Panels
- \* Solar Hot Water
- \* 2 x 10,000 litre water tanks
- \* Security doors and windows
- \* Huge 15.1 x 6.1 shed which has one door higher for a bus or caravan with remote. There are another two roller