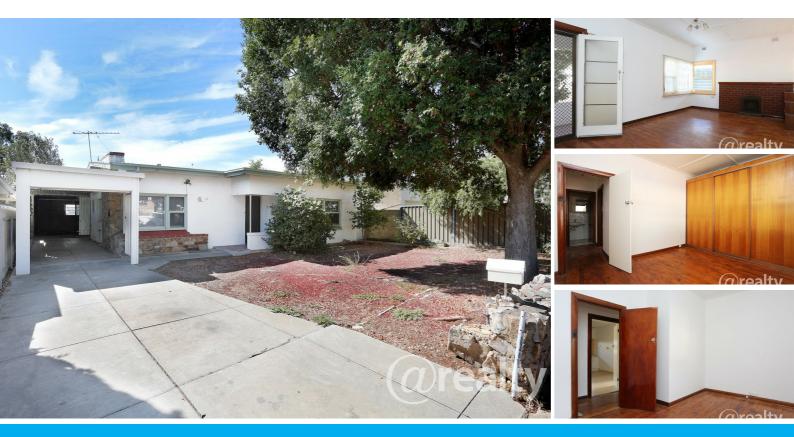

### 22 FITZGERALD AVENUE ENFIELD

### AFFORDABLE FIRST HOME OR INVESTMENT

It sure is hard to surpass this golden opportunity whether you are intending to enter the property market or looking to grow your investment property portfolio. Built in 1946, this freshly repainted solid brick home on approx. 696M2 of desirably flat block exhibits original features with moderate updates that are bound to meet your individual needs.

Features At A Glance:

- Three large bedrooms, master with built-in robe
- Updated kitchen with ceiling fan and brand-new floorboards
- Gas cooking and water heating
- Wooden floors throughout
- Separate bathroom, laundry and WC
- Expansive backyard with tool-shed and rainwater tanks
- Garage/Workshop with mechanical pit and hoist frame
- Secure linear multi-car-parking spaces
- Surprisingly quiet, wide street presence
- Rental expectation of \$350/wk

#### 3 BED | 1 BATH | 3 CAR