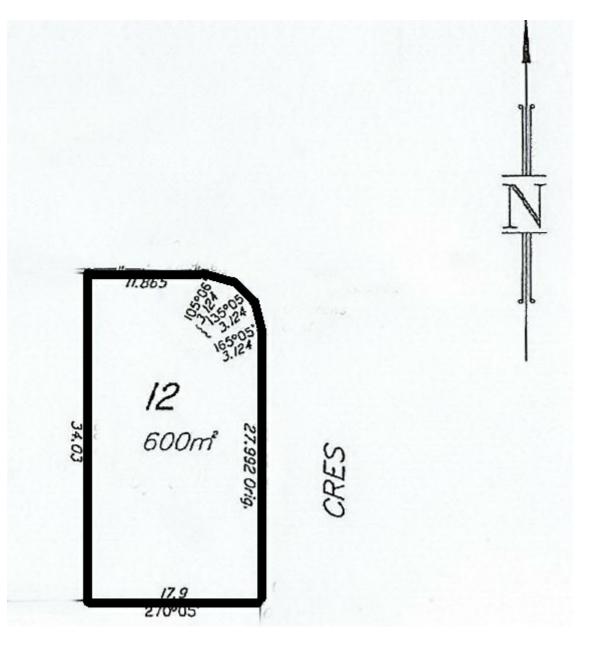

### LOOKING FOR THE BEST AREA IN CORNUBIA TO BUILD

This elevated almost level north facing allotment is 600m2 and has a wide frontage that will suit the floor plan of most homes. Located in an area of quality homes, just a short walk to a local bus route as well as Chisholm College. Site your new home to take advantage of the morning sun and cool coastal breezes.

### 0 BED | 0 BATH | 0 CAR

PRICE: \$369,000

OPEN FOR INSPECTION: N/A

Lester Drew 0459124428 lesterdrew@atrealty.com.au www.atrealty.com.au

Disclaimer: Please note this floor plan is for marketing purposes and is to be used as a guide only. All dimensions are estimates only and may not be exact measurements.