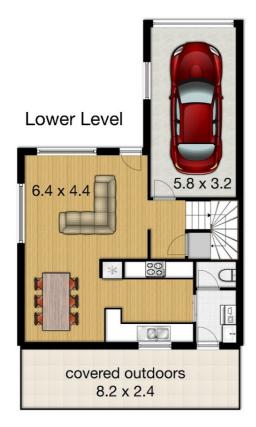

#### Total approximate Floor Area 141m<sup>2</sup>

Upper Level

Whilst every attempt has been made to ensure the accuracy of the floor plan, measurements of doors, windows, rooms and any other items are approximate and no responsibility is taken for any error, omission or misstatement. This plan is for illustrative purposes only and should be used as such by any prospective purchaser.

Disclaimer: Please note this floor plan is for marketing purposes and is to be used as a guide only. All dimensions are estimates only and may not be exact measurements.

Sharon Smythe 0412195500 sharonsmythe@atrealty.com.au smytheproperties.com.au