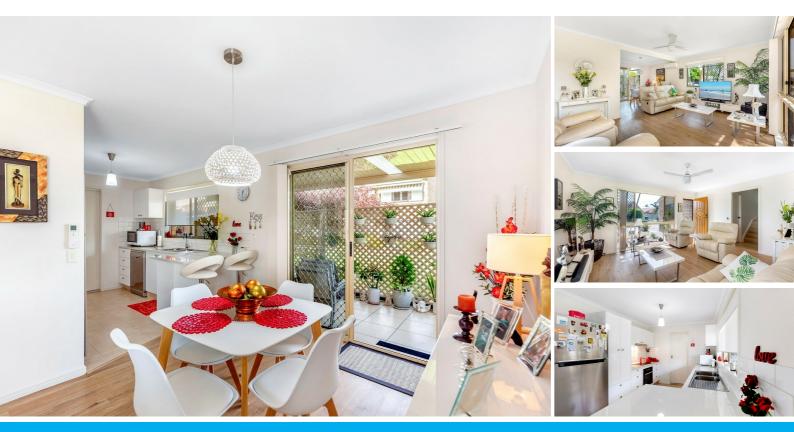

## GREENBANK TOWNHOUSE LIKE YOU WOULDN'T BELIEVE!!

This fully renovated 3 Bedroom townhouse sits proudly on the front row of the complex allowing more light and breeze, from here you will enjoy local conveniences within a moment's notice. The complex is Pet friendly ( with body corp approval )

#### **KEY FEATURES :**

- Lounge & meals / dining area
- Downstairs Powder room
- 3 good size bedrooms with built in robes
- Juliette balcony off the master bedroom
- Rear covered courtyard with access gate on to parklands
- Single lock up garage with internal access

#### EXTRAS:

- Fully renovated kitchen European appliances
- Fully renovated bathroom
- Vinyl planking floors
- New carpet and freshly painted
- Quiet complex