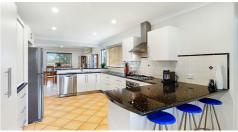

- @ Magnificent views of the Shoalhaven river and beyond
- @ 3 recently renovated bathrooms has added a touch of class
- @ Stylish contemporary kitchen will appease any gourmet cook
- @ Natural Gas provides clean energy efficient cooking and heating
- @ Awesome north facing front deck is an inviting entertainers delight
- @ 3 living areas provide a multitude of options to family and friends
- @ Fully enclosed and secure rear yard plus a huge covered area
- @ Built-in-robes and storage galore including a massive rear shed