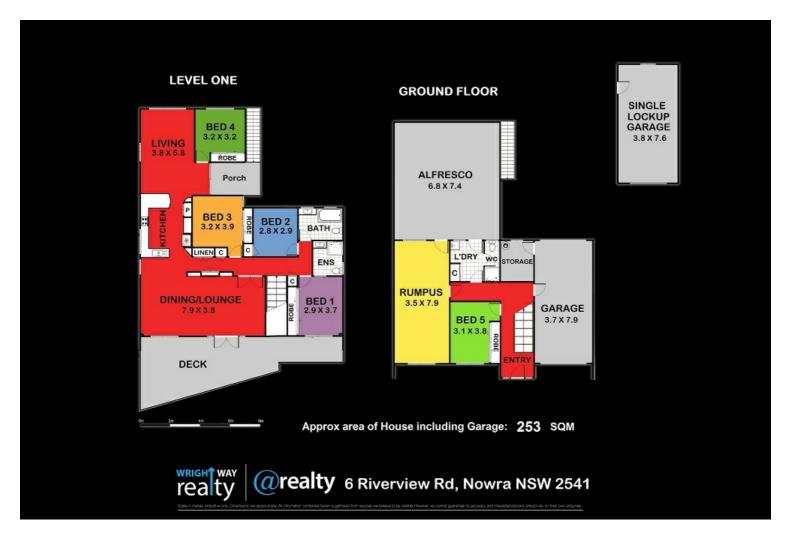

## 5 BED | 3 BATH | 2 CAR

PRICE: \$899,000

OPEN FOR INSPECTION: N/A

Glenn Wright 0408120866 glenn.wright@atrealty.com.au Wright Way Realty

Disclaimer: Please note this floor plan is for marketing purposes and is to be used as a guide only. All dimensions are estimates only and may not be exact measurements.