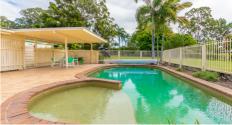

#### The Home Boasts:-

- \* 4 Built-in Bedrooms with Ensuite (with bath) & Walk-in Robe to Master
- \* Formal Lounge & Dining Areas
- \* Open Plan Meals & Family Room
- \* Well appointed Kitchen with plenty of Cupboard space & Dishwasher
- \* Good size Laundry off Kitchen
- \* Air Conditioned
- \* Outdoor Entertainment Area
- \* In-ground Salt Water POOL with Solar Heating & Undercover Entertainment Area
- \* 6m x 6m Shed with Power plus 6m x 3m Awning suit Boat or Camper Trailer
- \* Side & Rear Access
- \* Backs onto a Nature Reserve