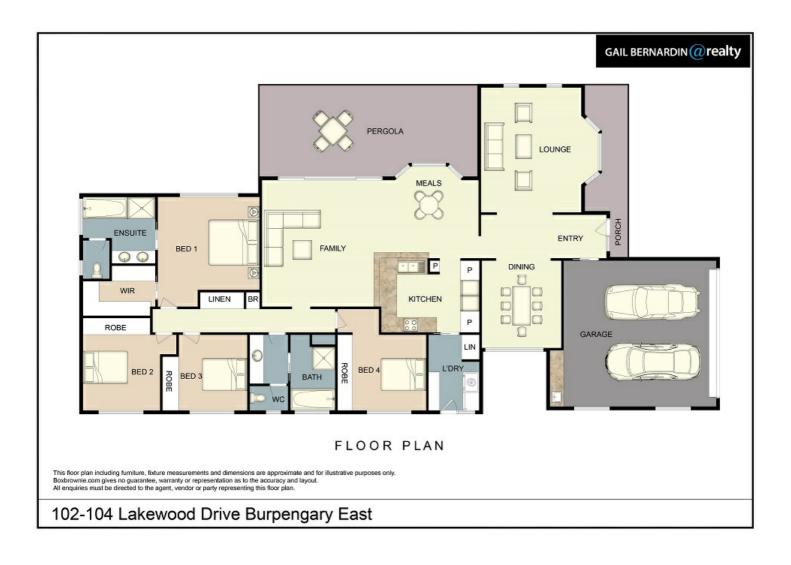

#### The Home Boasts:-

- \* 4 Built-in Bedrooms with Ensuite (with bath) & Walk-in Robe to Master
- \* Formal Lounge & Dining Areas
- \* Open Plan Meals & Family Room
- \* Well appointed Kitchen with plenty of Cupboard space & Dishwasher
- \* Good size Laundry off Kitchen
- \* Air Conditioned
- \* Outdoor Entertainment Area
- \* In-ground Salt Water POOL with Solar Heating & Undercover Entertainment Area
- \* 6m x 6m Shed with Power plus 6m x 3m Awning suit Boat or Camper Trailer
- \* Side & Rear Access
- \* Backs onto a Nature Reserve

## 4 BED | 2 BATH | 5 CAR

PRICE: \$589,000

**OPEN FOR INSPECTION:** 

N/A

Gail Bernardin 0418645506 gail@atrealty.com.au www.gailbernardin.com.au

Disclaimer: Please note this floor plan is for marketing purposes and is to be used as a guide only. All dimensions are estimates only and may not be exact measurements.