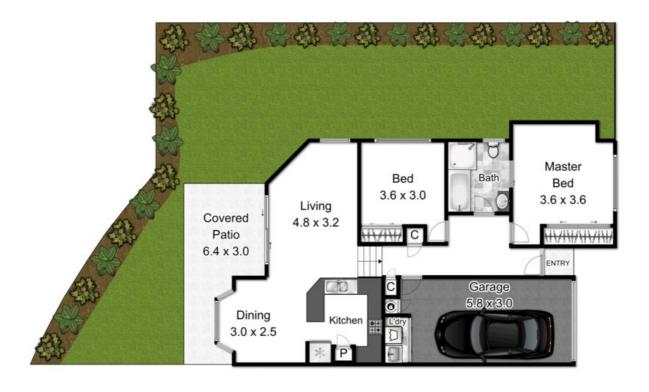

### 2 BED | 1 BATH | 1 CAR

PRICE: Offers over \$290,000

OPEN FOR INSPECTION: N/A

Michael Spicer 0408828982 michaels@atrealty.com.au www.atrealty.com.au

3/31 Leviathan Drive, Mudgeeraba Bed 2 | Bath 1 | Car 1 Internal 80.5m2 | External 32.8m2 | Total 113.3m2

Disclaimer: Please note this floor plan is for marketing purposes and is to be used as a guide only. All dimensions are estimates only and may not be exact measurements.

Michael Spicer 0408828982 michaels@atrealty.com.au www.atrealty.com.au